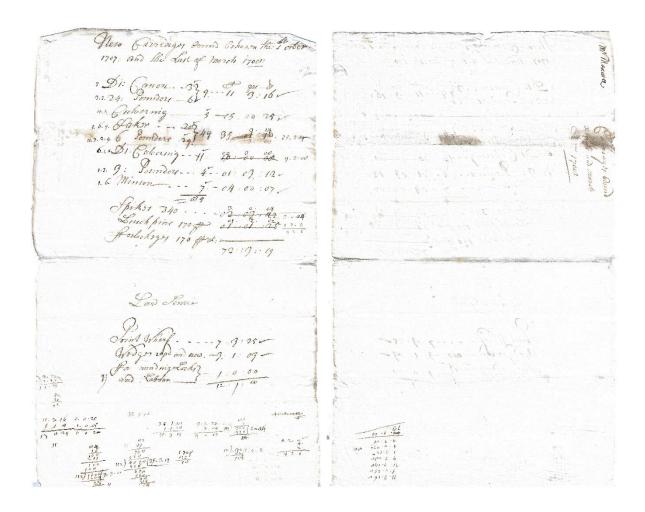

Mr Maxwell

Carriages bound Xmas and March 1708

|                                   | 1708                   |        |              |                 |                 |    |     |                 |         |
|-----------------------------------|------------------------|--------|--------------|-----------------|-----------------|----|-----|-----------------|---------|
| New car                           | riages bound betweer   | the 1  | t Octobe     | er              |                 |    |     |                 |         |
| 1707 an                           | d the last of march 17 | 08:    |              |                 |                 |    |     |                 |         |
|                                   |                        | _      |              |                 | e               |    | Qr  | Lb              |         |
| 3                                 | Di: Cannon             | 3<br>6 | 9            |                 | 11              |    | 3   | 16              |         |
| 3.3.                              | 24 pounders            |        |              |                 |                 |    |     | 10              |         |
| 4.1.                              | Culvering              | 5      | 05           |                 | 05              |    | 00  | 25              |         |
| 5.6.9                             | Saker                  | 20     | 49           |                 | 35              |    | 3   | 14              | 0-011   |
| 11.7.2.9.                         | 6 pounders             | 29 (   |              |                 |                 |    | 01  | 16              | 35.3.14 |
|                                   |                        | )      |              |                 |                 |    | 3   | 8               |         |
| 6.1.4.                            | Di Culvering           |        | 11           |                 | 09              |    | 3   | 08              | 9.3.08  |
|                                   |                        |        |              |                 | 10              |    | -00 | 08              |         |
| 1.3.                              | 3 Pounders             |        | 4            |                 | 01              |    | 03  | 12              |         |
| 1.6.                              | Minion                 | _      | 7            |                 | 04              |    | 00  | 07              |         |
|                                   |                        |        | 85           |                 |                 |    |     |                 |         |
|                                   | Pair                   |        |              |                 |                 |    |     |                 |         |
|                                   | Spikes                 | 340    |              |                 | 3               |    | 0   | 04              |         |
|                                   |                        |        | ×            | . /             | √ <del>02</del> |    | 03  | <del>22</del> - | 3.0.4   |
|                                   | Linch pins             |        | 170 <i>9</i> |                 | 01              |    | 2   | 02              | 1.2.2   |
|                                   | l l                    |        |              |                 | -01             |    | 01  | <del>2-5</del>  |         |
|                                   | forlockeys 170         |        |              | 70 <i>ያ</i> at: |                 |    |     |                 | 4.2.6   |
|                                   |                        |        |              |                 | 72              |    | 3   | 19              |         |
|                                   | Repaired Lond Coming   |        |              |                 |                 |    |     |                 |         |
| Land Service                      |                        |        |              |                 |                 |    |     |                 |         |
|                                   | Point Wharf            |        |              | 7               | 3               | 25 |     |                 |         |
| Wedges 20 re ${\cal P}$ d and new |                        |        | 3            | 1               | 03              |    |     |                 |         |
| For mounding locks and labour     |                        |        |              | 1               | 0               | 00 |     |                 |         |
|                                   |                        |        | •            | 12              | 1               | 00 |     |                 |         |