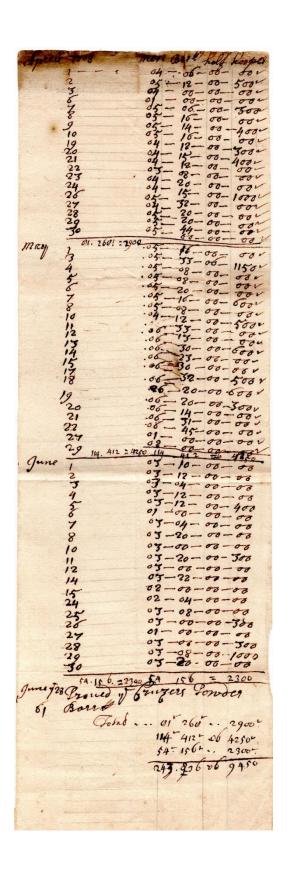

| Aprill : |    |                 | men | Bar <sup>l</sup> | half | Hoopes |
|----------|----|-----------------|-----|------------------|------|--------|
|          | 1  |                 | 04  | 06               | 08   | 00     |
|          | 2  |                 | 05  | 12               | 00   | 500    |
|          | 3  |                 | 04  | 00               | 00   | 00     |
|          | 6  |                 | 01  | 00               | 00   | 00     |
|          | 7  |                 | 05  | 06               | 00   | 300    |
|          | 8  |                 | 05  | 16               | 00   | 00     |
|          | 9  |                 | 05  | 14               | 00   | 400    |
|          | 10 |                 | 05  | 16               | 00   | 00     |
|          | 19 |                 | 04  | 12               | 00   | 300    |
|          | 20 |                 | 04  | 15               | 00   | 400    |
|          | 21 |                 | 04  | 12               | 00   | 00     |
|          | 22 |                 | 03  | 08               | 00   | 00     |
|          | 23 |                 | 04  | 20               | 00   | 00     |
|          | 24 |                 | 04  | 15               | 00   | 1000   |
|          | 26 |                 | 05  | 32               | 00   | 00     |
|          | 27 |                 | 04  | 20               | 00   | 00     |
|          | 28 |                 | 05  | 20               | 00   | 00     |
|          | 29 |                 | 05  | 44               | 00   | 00     |
|          | 30 |                 | 05  | 00               | 00   | 00     |
|          | -  | 81. 268! = 2900 |     |                  |      |        |
| May      | 1  |                 | 05  | 16               | 00   | 00     |
| -        | 3  |                 | 05  | 33               | 06   | 1150   |
|          | 4  |                 | 05  | 08               | 00   | 00     |
|          | 5  |                 | 05  | 08               | 00   | 00     |
|          | 6  |                 | 05  | 20               | 00   | 00     |
|          | 7  |                 | 05  | 16               | 00   | 600    |
|          | 8  |                 | 05  | 08               | 00   | 00     |
|          | 10 |                 | 04  | 12               | 00   | 500    |
|          | 11 |                 | 06  | 33               | 00   | 00     |
|          | 12 |                 | 06  | 33               | 00   | 00     |
|          | 13 |                 | 06  | 13               | 00   | 00     |
|          | 14 |                 | 06  | 30               | 00   | 600    |
|          | 15 |                 | 06  | 23               | 06   | 00     |
|          | 17 |                 | 06  | 30               | 00   | 06     |
|          | 18 |                 | 06  | 32               | 00   | 506    |
|          | 19 |                 | 06  | 20               | 00   | 600    |
|          | 20 |                 | 06  | 20               | 00   | 300    |
|          | 21 |                 | 06  | 31               | 00   | 00     |
|          | 22 |                 | 06  | 45               | 00   | 00     |
|          | 27 |                 | 01  | 00               | 00   | 00     |
|          | 29 |                 | 02  | 00               | 00   | 00     |
|          | 29 | 114. 412 = 4250 | 114 | 412              | 06   | 4150   |
| luna     | 1  | 114. 412 = 4230 |     |                  |      |        |
| June     | 1  |                 | 03  | 10               | 00   | 00     |
|          | 2  |                 | 03  | 12               | 00   | 00     |
|          | 3  |                 | 03  | 04               | 00   | 00     |
|          | 4  |                 | 03  | 12               | 00   | 00     |
|          | 5  |                 | 03  | 12               | 00   | 400    |
|          | 6  |                 | 01  | 00               | 00   | 00     |
|          | 7  |                 | 03  | 04               | 00   | 00     |

| 8  |                  | 03 | 20  | 00 | 00   |
|----|------------------|----|-----|----|------|
| 10 |                  | 03 | 00  | 00 | 00   |
| 11 |                  | 03 | 20  | 00 | 00   |
| 12 |                  | 03 | 00  | 00 | 00   |
| 14 |                  | 03 | 22  | 00 | 00   |
| 15 |                  | 02 | 00  | 00 | 00   |
| 24 |                  | 02 | 04  | 00 | 00   |
| 25 |                  | 03 | 80  | 00 | 00   |
| 26 |                  | 03 | 00  | 00 | 300  |
| 27 |                  | 01 | 00  | 00 | 00   |
| 28 |                  | 03 | 00  | 00 | 300  |
| 29 |                  | 03 | 80  | 00 | 1000 |
| 30 |                  | 03 | 20  | 00 | 00   |
|    | 54. 15 6. = 2300 | 54 | 156 | =  | 2300 |

June y<sup>e</sup> 28 Proved y<sup>e</sup> Crusers Powder 61 Barr<sup>lls</sup>

| total | 81  | 268 |    | 2900 |
|-------|-----|-----|----|------|
|       | 114 | 412 | 06 | 4250 |
|       | 54  | 156 |    | 2300 |
|       |     |     |    |      |
|       | 243 | 836 | 06 | 9450 |