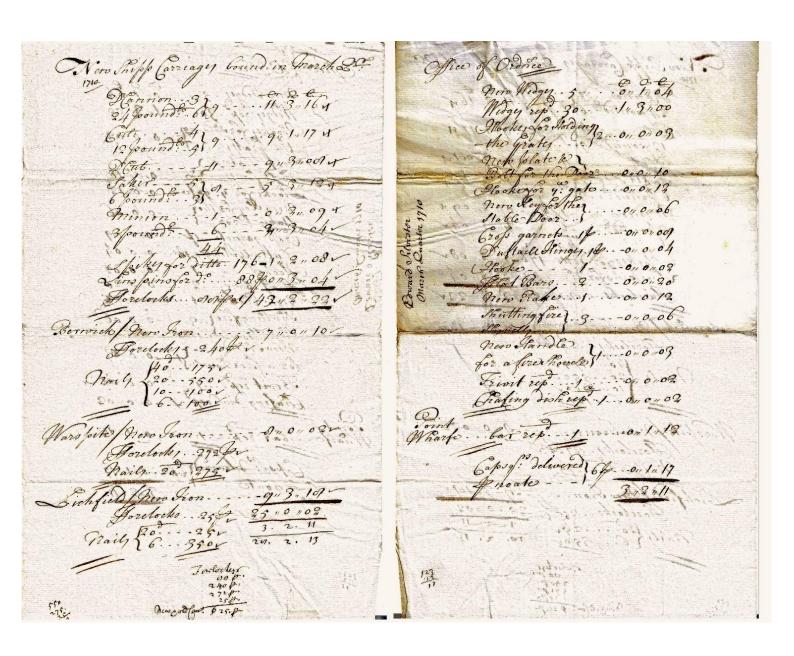

## Edward Silvester March Quarter 1710

| New Shipp Carriages bo      | und in Marc       | :h Q <sup>r</sup> |              |     |    |      |
|-----------------------------|-------------------|-------------------|--------------|-----|----|------|
| 1710                        |                   |                   |              |     |    |      |
|                             |                   |                   |              | cwt | Qr | lb   |
| D' cannon                   | 3 🤈               | 9                 |              | 11  | 3  | 16   |
| 24 pounders                 | 6                 |                   |              |     |    |      |
| Cul:                        | 4                 | 9                 |              | 9   | 1  | 17 📈 |
| 12 Pounders                 | 5                 |                   |              |     |    |      |
| D' Cul:                     |                   | 11                |              | 9   | 3  | 08 🗸 |
| Saker                       | 5 )<br>3 (        | 8                 |              | 5   | 3  | 12 🗸 |
| 6 pounder                   | 3 ∫               |                   |              |     |    |      |
| Minion                      |                   | 1                 |              | 0   | 2  | 09 📈 |
| 3 pounders                  |                   | 6                 |              | 2   | 3  | 04 🗸 |
|                             |                   | 44                |              |     | _  |      |
| Spikes for ditto            |                   | 176               |              | 1   | 2  | 08 🗸 |
| Linspins for d <sup>o</sup> |                   | 88 pair           | <del>-</del> | 0   | 3  | 04 🗸 |
| Forelocks                   |                   | 88 pair at        | <del>-</del> | 43  | 2  | 22 1 |
|                             |                   |                   |              | _   |    | /    |
| Berwick / New iron          |                   |                   |              | 7   | 0  | 10 🗸 |
| Forelocks                   |                   | 240 pair          |              |     |    |      |
|                             | { 40 <sup>d</sup> | 175 🗸             |              |     |    |      |
| Nails                       | { 20              | 550 /             |              |     |    |      |
|                             | { 10              | 100 /             |              |     |    |      |
|                             | { 06              | 100               |              |     |    |      |
|                             |                   |                   |              |     |    | ,    |
| Warspite / New Iron         |                   | - /               |              | 8   | 0  | 02/  |
| Forelocks                   |                   | 272 <i>I</i> /    |              |     |    |      |
| Nails                       | 20 <sup>d</sup>   | 275 🗸             |              |     |    |      |
| Park Calab / No. 1          |                   |                   |              | 0   | 2  | 40 / |
| <u>Lichfield</u> / New Iron |                   | 25.0              | _            | 9   | 3  | 18   |
| Forelocks                   | ام ـ م            | 25 9              | -            | 25  | 0  | 02   |
| Nails                       | { 20 <sup>d</sup> | 25                | <del>-</del> | 3   | 2  | 11   |
|                             | { 6               | 350 🗸             |              | 28  | 2  | 13   |

## Office of Ordnce

|                               |                  |   |    |   | $\boldsymbol{\pounds}$ |
|-------------------------------|------------------|---|----|---|------------------------|
| New wedges                    | 5                |   | 0  | 1 | 04                     |
| Wedges rep <sup>d</sup>       | 30               |   | 1  | 3 | 00                     |
| Hookes for holding the        | 2                |   | 0  | 0 | 03                     |
| grates                        |                  |   |    |   |                        |
| New plate & bolt for the      |                  |   | 0  | 0 | 10                     |
| door                          |                  |   |    |   |                        |
| Hookes for ye gate            |                  |   |    | 0 | 12                     |
| New key for the stable door   | 0                | 0 | 6  |   |                        |
| Cross garnets                 | 1 ${\mathscr F}$ |   | 0  | 0 | 08                     |
| Duftail hinges                | 1 <i>9</i>       |   | 0  | 0 | 04                     |
| Hooke                         | 1                |   | 0  | 0 | 02                     |
| Flat bars                     | 2                |   | 0  | 0 | 20                     |
| New Rake                      | 1                |   | 0  | 0 | 12                     |
| Shutting fire                 |                  |   |    |   |                        |
| Shovells                      | 3                |   | 0  | 0 | 06                     |
| New handle                    |                  |   |    |   |                        |
| for a fire shovell            | 1                |   | 0  | 0 | 03                     |
| Trivit rep <sup>d</sup>       | 1                |   | 0  | 0 | 02                     |
| Chafing dish rep <sup>d</sup> | 1                |   | 0  | 0 | 02                     |
|                               |                  |   |    |   |                        |
| Point                         |                  |   |    |   |                        |
| Wharfe                        | Bar repaired     | 1 | 0  | 1 | 12                     |
| Capsq <sup>rs</sup> delivered | 7                |   | _  |   |                        |
| ${\mathscr P}$ noate          | } 6 <b>ℱ</b>     |   | 0  | 1 | 17                     |
|                               |                  |   |    |   | 11                     |
|                               |                  |   | _3 | 2 | 11                     |