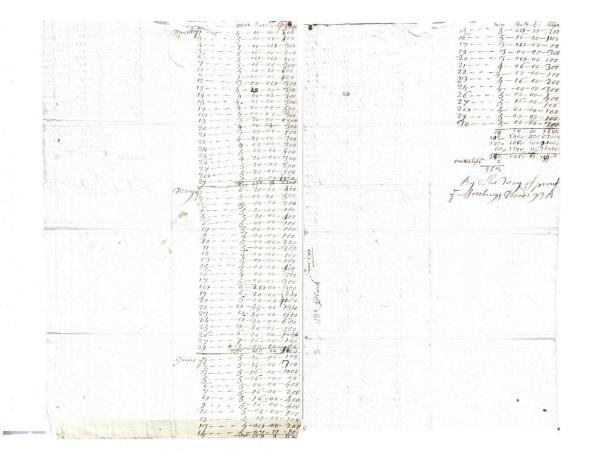

## June <u>1710</u> M<sup>r</sup>. Clark

| JAIK                  |                |             |                  |                |                   |
|-----------------------|----------------|-------------|------------------|----------------|-------------------|
|                       |                | men         | Bar <sup>ı</sup> | half           | Hoopes            |
| Aprill y <sup>e</sup> | 1              | 4           | 00               | 00             | 600               |
|                       | 3              | 5           | 00               | 00             | 400               |
|                       | 4              | 7           | 00               | 08             | 300               |
|                       | 5              | 5           | 06               | 00             | 200               |
|                       | 6              | 5           | 08               | 08             | 100               |
|                       | 7              | 5           | 06               | 00             | 300               |
|                       | 8              | 5           | 00               | 12             | 600               |
|                       | 11             | 1           | 00               | 00             | 400               |
|                       | 12             | 3           | 00               | 08             | 300               |
|                       | 14             | 4           | 00               | 02             | 300               |
|                       | 15             | 4           | 00               | 02             | 300               |
|                       |                |             |                  |                |                   |
|                       | 17             | 4           | 00               | 00             | 500               |
|                       | 18             | 4           | 00               | 00             | 300               |
|                       | 19             | 3           | 20               | 00             | 300               |
|                       | 20             | 4           | 00               | 04             | 300               |
|                       | 21             | 3           | 00               | 00             | 100               |
|                       | 22             | 4           | 20               | 00             | 300               |
|                       | 24             | 4           | 00               | 00             | 300               |
|                       | 25             | 5           | 00               | 00             | 400               |
|                       | 26             | 4           | 20               | 00             | 300               |
|                       | 27             | 5           | 20               | 00             | 200               |
|                       | 28             | 5           | 20               | 00             | 200               |
|                       | 29             | 5           | 00               | 00             | 1000              |
|                       |                | 102         | 140              | 42             | 8300              |
| May y <sup>e</sup>    | 1              | 6           | 20               | 00             | 400               |
| , ,                   | 2              | 5           | 00               | 00             | 500               |
|                       | 3              | 5           | 00               | 00             | 200               |
|                       | 4              | 5           | 20               | 00             | 100               |
|                       | 5              | 5           | 20               | 00             | 400               |
|                       |                | 5           |                  |                |                   |
|                       | 6              | 5           | 00               | 00             | 100               |
|                       | 8              |             | 00               | 00             | 100               |
|                       | 9              | 4           | 00               | 00             | 100               |
|                       | 10             | 5           | 00               | 00             | 200               |
|                       | 11             | 5           | 00               | 00             | 300               |
|                       | 12             | 4           | 00               | 00             | 100               |
|                       | 13             | 5           | 00               | 00             | 100               |
|                       | 15             | 4           | 00               | 00             | 100               |
|                       | 16             | 4           | 00               | 00             | 300               |
|                       | 17             | 5           | 00               | 00             | 300               |
|                       | 18             | 6           | 28               | 00             | 300               |
|                       | 19             | 6           | 20               | 00             | 200               |
|                       | 20             | 5           | 00               | 00             | 1000              |
|                       | 22             | 8           | 44               | 00             | 1300              |
|                       |                |             |                  |                |                   |
|                       | 23             | 8           | 40               | 00             | 800               |
|                       | 24             | 8           | 20               | 00             | 600               |
|                       | 25             | <u>^</u>    |                  |                |                   |
|                       | 25             | 8           | 40               | 00             | 100               |
|                       | 25<br>26<br>29 | 8<br>6<br>3 | 40<br>20<br>00   | 00<br>00<br>10 | 100<br>1000<br>00 |

|                     |                            | 137 | 288                | 10  | 8000  |
|---------------------|----------------------------|-----|--------------------|-----|-------|
| ne y <sup>e</sup> 1 |                            | 5   | 16                 | 00  | 100   |
| 2                   |                            | 5   | 14                 | 00  | 300   |
| 3                   |                            | 5   | 16                 | 00  | 800   |
| 5                   |                            | 5   | 16                 | 00  | 00    |
| 6                   |                            | 5   | 00                 | 00  | 400   |
| 7                   |                            | 5   | 16                 | 00  | 200   |
| 8                   |                            | 5   | 16                 | 00  | 400   |
| 9                   |                            | 5   | 16                 | 00  | 400   |
| 10                  |                            | 5   | 02                 | 00  | 100   |
| 12                  |                            | 4   | 12                 | 00  | 100   |
| 13                  |                            | 4   | 08                 | 00  | 200   |
| 14                  |                            | 5   | 07                 | 11  | 100   |
|                     |                            | 58  | 139                | 11  | 3100  |
|                     |                            | Men | Bar <sup>lls</sup> | 1/2 | Hoops |
| 15                  |                            | 5   | 08                 | 00  | 200   |
| 16                  |                            | 5   | 16                 | 00  | 1000  |
| 17                  |                            | 3   | 08                 | 00  | 00    |
| 19                  |                            | 3   | 00                 | 00  | 300   |
| 20                  |                            | 3   | 08                 | 00  | 100   |
| 21                  |                            | 4   | 06                 | 00  | 300   |
| 22                  |                            | 4   | 00                 | 00  | 100   |
| 23                  |                            | 4   | 16                 | 00  | 200   |
| 24                  |                            | 4   | 00                 | 00  | 300   |
| 26                  |                            | 5   | 00                 | 00  | 400   |
| 27                  |                            | 5   | 16                 | 00  | 100   |
| 28                  |                            | 4   | 00                 | 00  | 100   |
| 29                  |                            | 5   | 00                 | 00  | 100   |
| 30                  |                            | 5   | 00                 | 00  | 300   |
|                     |                            | 59  | 78                 | 00  | 3500  |
|                     |                            | 102 | 140                | 42  | 8300  |
|                     |                            | 137 | 288                | 10  | 9000  |
|                     |                            | 58  | 139                | 11  | 3100  |
|                     |                            | 356 | 645                | 63  | 23900 |
|                     | Omitted Sat 2 <sup>h</sup> | 2   |                    |     |       |
|                     |                            | 358 |                    |     |       |

By the quay of prouf y<sup>e</sup> Sorlings Powdr 93B