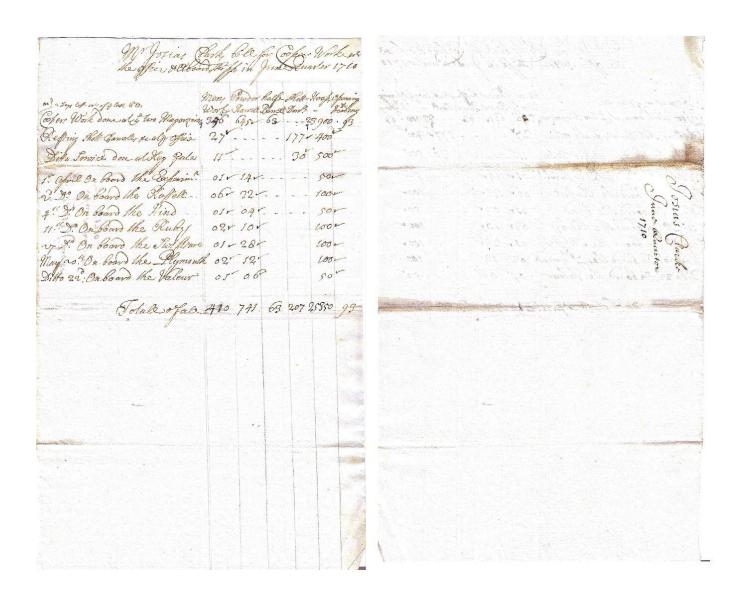

> Josias Clarke June Quarter 1710

Mr Josias Clarks bill for Coopers Workes at the office & Aboard shipps in June Quarter 1710

|                                                              | Mens<br>Worke | Powder<br>Barrel | Half<br>Barrel | Shott<br>Barr <sup>ll</sup> | Hoops | Opening<br>& |
|--------------------------------------------------------------|---------------|------------------|----------------|-----------------------------|-------|--------------|
|                                                              |               |                  |                |                             |       | Heading      |
| Cooper Work done at ye two Magazines                         | 346           | 645              | 63             |                             | 23900 | 93           |
| Re $oldsymbol{\mathscr{F}}$ ing shott Barrells at the Office | 27            |                  |                | 117                         | 400   |              |
| Ditto Service don at Key Gate                                | 11            |                  |                | 30                          | 500   |              |
| 1 <sup>st</sup> April On Board the Experiment                | 01            | 14               |                |                             | 50    |              |
| 2 <sup>nd</sup> D°. On Board the Russell                     | 06            | 22               |                |                             | 100   |              |
| 4 <sup>th</sup> D°. On Board the <u>Hind</u>                 | 01            | 04               |                |                             | 50    |              |
| 11 <sup>th</sup> D°. On Board the Ruby                       | 02            | 10               |                |                             | 100   |              |
| 17 <sup>th</sup> D°. On Board the Swiftsure                  | 01            | 28               |                |                             | 100   |              |
| May 20 <sup>th</sup> On Board the Plymouth                   | 01            | 12               |                |                             | 100   |              |
| Ditto 22 <sup>d</sup> On Board the Valeur                    | 01            | 06               |                |                             | 50    |              |
| Totall of all                                                | 410           | 741              | 63             | 207                         | 25350 | 93           |