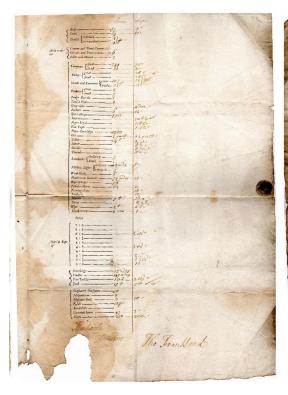

Remaining, Supplied.

|                 | ,               | Rem | Sup |
|-----------------|-----------------|-----|-----|
|                 | Cannon of 7     |     |     |
|                 | Demi-Cannon     |     |     |
|                 | 24 pound Bullet | 22  |     |
|                 | Culvering       |     |     |
| 1               | 12 pound Bullet |     |     |
| Iron Ord-nance  | Demi-Culvering  | 22  |     |
| )               | 8 pound Bullet  |     |     |
|                 | 6 pound bullet  |     |     |
|                 | Saker           | 12  |     |
|                 | Minion          |     |     |
|                 | 3 pound bullet  |     |     |
|                 | Falcon          |     |     |
| J               | Falconet        |     |     |
|                 | Cannon of 7     |     |     |
|                 | Demi-Cannon     |     |     |
|                 | 24 pound Bullet | 22  |     |
|                 | Culvering       |     |     |
|                 | 12 pound Bullet |     |     |
| Ship Carria-ges | Demi-Culvering  | 22  |     |
| for             | 8 pound Bullet  |     |     |
|                 | 6 pound bullet  |     |     |
|                 | Saker           | 12  |     |
|                 | Minion          |     |     |
| 1               | 3 pound bullet  |     |     |
|                 | Falcon          |     |     |
| (               | Falconet        |     |     |
| ,               |                 |     |     |

Cannon of 7

| ourpose other than pe                   | ergonal use. This applies to all accompany                                                                                                                 | ing docum  | ents a |
|-----------------------------------------|------------------------------------------------------------------------------------------------------------------------------------------------------------|------------|--------|
| Round Shot for                          | Demi-Cannon 24 pound Bullet Culvering                                                                                                                      | 880        |        |
|                                         | 12 pound Bullet Demi-Culvering 8 pound Bullet                                                                                                              | 878        | 2      |
|                                         | 6 pound bullet Saker Minion 3 pound bullet                                                                                                                 | 455        | 25     |
|                                         | Falconet                                                                                                                                                   | 1000       |        |
| Double head-ed<br>hammer' d shot<br>for | Cannon of 7 Demi-Cannon 24 pound Bullet Culvering 12 pound Bullet Demi-Culvering 8 pound Bullet 6 pound bullet Saker Minion 3 pound bullet Falcon Falconet | 132<br>132 |        |
| Parchment<br>Cartridges.                | Cannon of 7 Demi-Cannon 24 pounders Culvering 12 pound Bullet                                                                                              | 440        |        |
|                                         | Demi-Culvering  8 pound Bullet 6 pound bullet Saker Minion                                                                                                 | 429<br>240 |        |