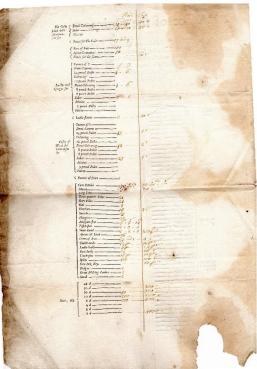

| Tin cases plied<br>with musquet<br>shot for | Demi-Culvering Saker Minion          | Rem<br>130 <sup>ind</sup> 40<br>60 <sup>ind</sup> 30 | Sup<br>40<br>45                                                   |
|---------------------------------------------|--------------------------------------|------------------------------------------------------|-------------------------------------------------------------------|
|                                             | ∠ Boxes for tin cases                | 17 <sup>ind</sup> 9                                  | Where two figures are given, the first is the amount of remaining |
|                                             | ( Bars of iron                       | 100                                                  | indented stores, the second                                       |
|                                             | Hand grenadoes                       | 50                                                   | unusable items remaining.                                         |
|                                             | \ Fuses for the same                 |                                                      | 60                                                                |
|                                             | Cannon of 7 Demi-Cannon              |                                                      |                                                                   |
|                                             | 24 pound Bullet                      | 4                                                    | 6                                                                 |
|                                             | Culvering                            |                                                      |                                                                   |
| Ladles and                                  | 12 pound Bullet Demi-Culvering       | 4                                                    | 6                                                                 |
| sponges for                                 | 8 pound Bullet                       | 7                                                    |                                                                   |
|                                             | 6 pound bullet                       |                                                      |                                                                   |
|                                             | Saker                                | 2                                                    | 2                                                                 |
|                                             | Minion 3 pound bullet                |                                                      |                                                                   |
|                                             | Falcon                               |                                                      |                                                                   |
|                                             | ∠ Ladel staves                       | 8                                                    | 10                                                                |
|                                             | Cannon of 7                          |                                                      |                                                                   |
|                                             | Demi-Cannon                          |                                                      |                                                                   |
|                                             | 24 pound Bullet                      | 43                                                   | 1                                                                 |
| Caracat                                     | Culvering                            |                                                      |                                                                   |
| Cases of wood for cartridges for            | 12 pound Bullet<br>or Demi-Culvering | 42                                                   | 2                                                                 |
| ror cartinages is                           | 8 pound Bullet                       |                                                      | -                                                                 |
|                                             | 6 pound bullet                       |                                                      |                                                                   |
|                                             | Saker                                | 23                                                   | 1                                                                 |
|                                             | Minion 3 pound bullet                |                                                      |                                                                   |
|                                             | Falcon                               |                                                      |                                                                   |
|                                             | \ Falconet                           |                                                      |                                                                   |
|                                             | ig< Funnels of plate                 | 1                                                    |                                                                   |

|                | Corn Powder  Match Long Pikes   | 176 Ba <sup>lls</sup><br>3 Qrtr | 10Ba <sup>lls</sup><br>1 Qrtr |
|----------------|---------------------------------|---------------------------------|-------------------------------|
|                | Three quarter pikes Short Pikes | 24<br>24                        |                               |
|                | Bills                           | 8                               |                               |
|                | Hatchets                        | 18                              |                               |
|                | Swords                          | 25                              |                               |
|                | Hangers                         | 25                              |                               |
|                | ✓ Musquet-shot                  | 3 " 3 " 14                      |                               |
|                | Pistol shot                     | 1 " 0 " 0                       |                               |
|                | Sheet-Lead                      | 1 " 2 " 0                       | ½ Qrtr                        |
|                | Aprons of Lead                  | 56                              |                               |
|                | Crows of Iron                   | 53 <sup>ind</sup> 1             | 4                             |
|                | Tackle hooks                    | 12 pair                         | 16 pair                       |
|                | Ladle Hooks                     | 6 pair                          | 24 pair                       |
|                | Port-Hooks                      | 22                              | 28                            |
|                | Linch-Pins                      | 16 piar                         | 12 pair                       |
|                | Spikes                          | 100                             | 100                           |
|                | Fore-lock Keys                  |                                 | 60                            |
|                | Sledges                         | 1                               |                               |
|                | Great Melting Ladels            | 2                               |                               |
|                | \ Small                         | 2                               |                               |
|                | √ 40d                           |                                 |                               |
|                | 30d                             | 50                              | 200                           |
|                | 20d                             | 50                              | 350                           |
| N1 - 11 - 3 /1 | ) 10d                           | 200                             | 300                           |
| Nails Viz:     | 6d<br>4d                        | 200                             | 800                           |
|                | 3d<br>2d                        |                                 | 4000                          |
|                | \ Zu                            |                                 | 4000                          |

|                | _                          |               | Rem                       | Sup      |                   |
|----------------|----------------------------|---------------|---------------------------|----------|-------------------|
|                | Beds                       |               |                           |          |                   |
|                | Coins                      |               |                           |          |                   |
|                | Trucks                     |               |                           |          |                   |
|                | (                          |               |                           |          |                   |
| A 1. T C       | Cannon & Demi Ca           |               | 6                         |          |                   |
| Axle-Trees for | Culver & demi Cul          | ver           | 6                         |          |                   |
|                | Saker & minion             |               | 2                         |          |                   |
|                | Tampeons                   | Great         | 240                       | 70       |                   |
|                |                            | Small         | 60                        | 30       |                   |
|                | Pulleys                    | Great         |                           | 28       |                   |
|                |                            | Small         |                           | 28       |                   |
|                | Heads &                    | Great         | 10 Pair                   | 12pair   |                   |
|                | rammers                    |               |                           | •        |                   |
|                |                            | Small         | 2 pair                    | 4pair    |                   |
|                | Formers                    | Great         | 2                         |          |                   |
|                | ,                          | Small         | 3                         |          |                   |
|                | Budge barrels              |               | 1                         |          |                   |
|                | Tann'd Hides               |               | 8                         |          |                   |
|                | Sheep skins                |               |                           |          |                   |
|                | Baskets                    |               | 6                         |          |                   |
|                | Spare hoops                |               | 1pce                      |          | Ell – 1 cubit     |
|                | Barras                     |               |                           | 50 Ells  |                   |
|                | Paper Royal                |               |                           | 5 Rh 🗼   |                   |
| ¥              | Fine Paper                 |               |                           | 1 Rh     | Ream – 500 sheets |
|                | Paper Cartridges           |               | 1200                      |          |                   |
|                | Oyl                        |               | ½ gall                    | 2 ½ gall |                   |
|                | Tallow                     |               | 14 lb                     | ¾ Qter   |                   |
|                | Starch                     |               |                           | 8 lb     |                   |
|                | Needles                    |               |                           | 8 doz    |                   |
|                | Thread                     |               | _                         | 8 lb     |                   |
|                | Lanthorns                  | Ordinary      | 3                         |          |                   |
|                |                            | Dark          | 1<br>2 ind 4              | 4        |                   |
|                | Muscov lights              | Ordinary      | 2 <sup>ind</sup> 1        | 1        |                   |
|                | Marilla al a               | extraordinary | 2                         |          |                   |
|                | Wad-hooks                  |               | 6<br>54 <sup>ind</sup> 11 | 24       |                   |
|                | Hand-crow levers           |               |                           | 21       |                   |
|                | Rope Sponges               |               | 56                        | 2        |                   |
|                | Powder Horns Priming Irons |               | 62                        | 2<br>18  |                   |
|                | Linstocks                  |               |                           | 10       |                   |
|                | Marlin                     |               | 5 lb                      | 35lb     |                   |
|                | Twine                      |               | טו כ                      | 8lb      |                   |
|                | Wyer                       |               |                           | 6lb      |                   |
|                | Hand-screws                |               | 1 und                     | 1        |                   |
|                | Tidild Sciews              |               | 1                         | 1        |                   |

|                   | Inches              |                       |         |
|-------------------|---------------------|-----------------------|---------|
|                   | 7:0                 |                       |         |
|                   | 6:½                 |                       |         |
|                   | 6:0<br>5:½          |                       | ½ Qtr b |
|                   | 5:½                 |                       |         |
| Tarr'd Rope of    | ) 5:0               |                       |         |
|                   | \frac{4:1/2}{       |                       | ½ Qtr b |
|                   | 4:0                 |                       |         |
|                   | 3:½                 |                       |         |
|                   | 3:0<br>2:½          |                       | 2 Qtr b |
|                   | 2:½                 |                       | 1 Qtr b |
|                   | ( 2:0               |                       | 1 Qtr b |
|                   | <i>f</i>            | to d                  |         |
|                   | Breechings          | 22 <sup>ind</sup> 25  |         |
|                   | Tackles Port-tackle | 145 <sup>ind</sup> 29 |         |
|                   |                     | 1 Qtr b               | 2 Qtr b |
|                   | Junk                | 15 Qtr                | 5 Qtr   |
|                   | Musquets Snaphance  | 50                    |         |
|                   | Musquettoons        | 8                     |         |
|                   | Musquet-Rods        | 8                     |         |
|                   | Blunderbusses       |                       |         |
|                   | ) Pistols           | 10 pair               |         |
|                   | Bandaliers          | ·                     |         |
|                   | Cartouch boxes      | 47                    | 3       |
|                   | Flints              | 200                   | 300     |
| <u>M Richards</u> | <u>D Windzor</u>    | Tho Frankland         |         |