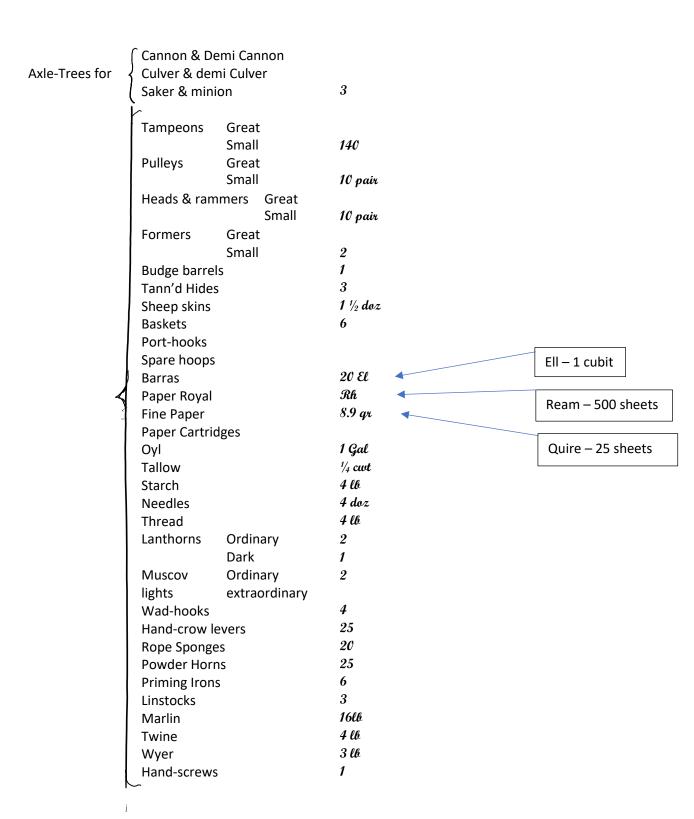

| Ladles and sponges for           | Cannon of 7 Demi-Cannon 24 pound Bullet Culvering 12 pound Bullet Demi-Culvering 8 pound Bullet 6 pound bullet                                    | 4:6       |
|----------------------------------|---------------------------------------------------------------------------------------------------------------------------------------------------|-----------|
|                                  | Saker<br>Minion                                                                                                                                   | 4:0       |
|                                  | 3 pound bullet<br>\ Falcon                                                                                                                        |           |
| ä                                | Ladel staves                                                                                                                                      | 5         |
| Cases of wood for cartridges for | Cannon of 7 Demi-Cannon 24 pound Bullet Culvering 12 pound Bullet Demi-Culvering 8 pound Bullet 6 pound bullet Saker Minion 3 pound bullet Falcon | 40        |
| 4                                | Funnels of plate                                                                                                                                  | <i>01</i> |

| Corn Powder       | $32~{\mathfrak{B}a^{\scriptscriptstyle{\mathrm{vr}}}}$ |
|-------------------|--------------------------------------------------------|
| Match             | 1 ½ cwt                                                |
| Long Pikes        |                                                        |
| Three quarter pik | es                                                     |
| Short Pikes       | 12                                                     |
| Bills             | 04                                                     |
| Hatchets          | 15                                                     |
| Sword belts       |                                                        |
| Swords            | 15                                                     |
| Hangers           | 15                                                     |
| Musquet-shot      | 2 cwt                                                  |
| Pistol shot       | 10 cwt                                                 |
| Sheet-Lead        | 1 cwt                                                  |
| Aprons of Lead    | 20                                                     |
| Crows of Iron     | 20                                                     |
| Tackle hooks      | 10 pair                                                |
| Ladle Hooks       | 12 pair                                                |
| Linch-Pins        | 10 pair                                                |
| Spikes            |                                                        |
| Fore-lock Keys    | 22 pair                                                |
| Sledges           | 01                                                     |
| Great Melting Lac | lels                                                   |
| Small             | 2                                                      |
|                   |                                                        |
| √ 40d             |                                                        |
| 30d               |                                                        |
| 20d               | 200                                                    |
| √ 10d             | 200                                                    |
| 6d                | 300                                                    |
| 4d                |                                                        |
| \ 3d              |                                                        |
| \2d               | 1500                                                   |