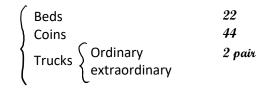

| Corn Powder       | $32~{\mathfrak{B}a^{\scriptscriptstyle{\mathrm{vr}}}}$ |
|-------------------|--------------------------------------------------------|
| Match             | 1 ½ cwt                                                |
| Long Pikes        |                                                        |
| Three quarter pik | es                                                     |
| Short Pikes       | 12                                                     |
| Bills             | 04                                                     |
| Hatchets          | 15                                                     |
| Sword belts       |                                                        |
| Swords            | 15                                                     |
| Hangers           | 15                                                     |
| Musquet-shot      | 2 cwt                                                  |
| Pistol shot       | 10 cwt                                                 |
| Sheet-Lead        | 1 cwt                                                  |
| Aprons of Lead    | 20                                                     |
| Crows of Iron     | 20                                                     |
| Tackle hooks      | 10 pair                                                |
| Ladle Hooks       | 12 pair                                                |
| Linch-Pins        | 10 pair                                                |
| Spikes            |                                                        |
| Fore-lock Keys    | 22 pair                                                |
| Sledges           | 01                                                     |
| Great Melting Lac | lels                                                   |
| Small             | 2                                                      |
|                   |                                                        |
| √ 40d             |                                                        |
| 30d               |                                                        |
| 20d               | 200                                                    |
| √ 10d             | 200                                                    |
| 6d                | 300                                                    |
| 4d                |                                                        |
| \ 3d              |                                                        |
| \2d               | 1500                                                   |

Nails Viz: