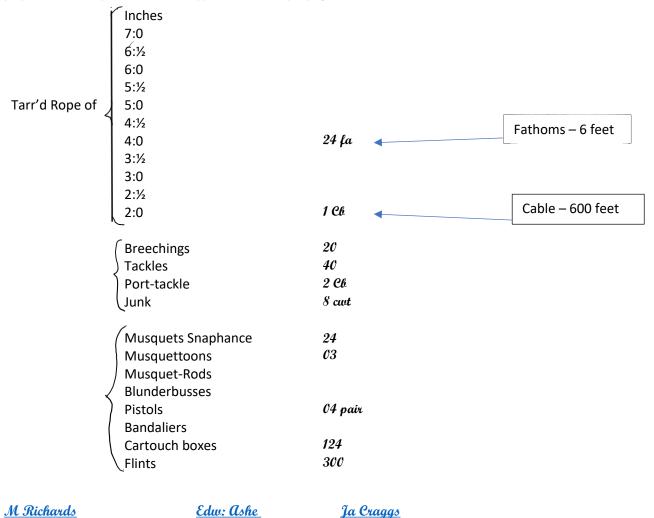

Cannon of 7

Saker Minion

3 pound bullet

Falcon Falconet

| Round Shot<br>for                                | Cannon of 7 Demi-Cannon 24 pound Bullet Culvering 12 pound Bullet Demi-Culvering 8 pound Bullet 6 pound bullet Saker Minion 3 pound bullet Falcon Falconet | 800<br>200      |
|--------------------------------------------------|------------------------------------------------------------------------------------------------------------------------------------------------------------|-----------------|
| Double head-ed<br>hammer' d shot<br>for          | Cannon of 7 Demi-Cannon 24 pound Bullet Culvering 12 pound Bullet Demi-Culvering 8 pound Bullet                                                            |                 |
| Parchment<br>Cartridges.                         | Cannon of 7 Demi-Cannon 24 pound Bullet Culvering 12 pound Bullet Demi-Culvering 8 pound Bullet 6 pound bullet Saker Minion 3 pounders                     | 400             |
| Tin cases<br>Filled with<br>Musquet-<br>Shot for | Demi Culvering Saker Minion                                                                                                                                | 120             |
|                                                  | $\langle$ Boxes for tin cases                                                                                                                              | 8               |
|                                                  | Bars of Iron Hand grenadoes Fuzes for same                                                                                                                 | 200<br>24<br>30 |