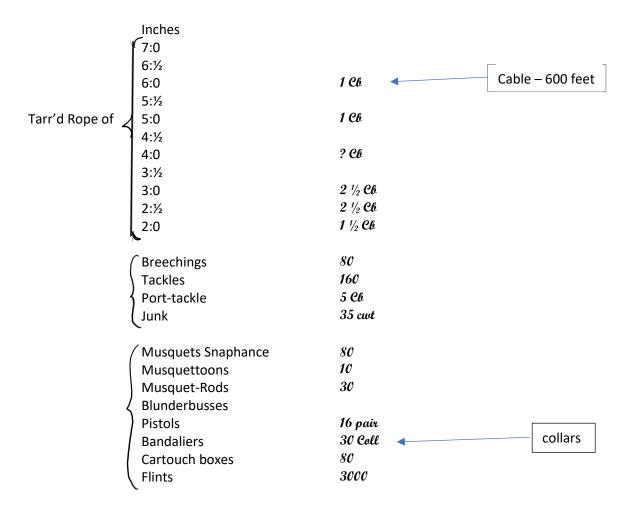

|            | Corn Powder                   | 256 Ba <sup>ll</sup> |
|------------|-------------------------------|----------------------|
|            | Match                         | 90 cwt Barrells      |
|            | Long Pikes                    | 24                   |
|            | Three quarter pikes           | 24                   |
|            | Short Pikes                   | 2 <del>4</del><br>24 |
|            | Bills                         | 14                   |
|            | Hatchets                      | 40                   |
|            | Sword belts                   | 70                   |
|            | Swords                        | 40                   |
|            |                               | 40                   |
|            | Hangers                       | 7 cwt                |
|            | Musquet-shot Pistol shot      | 1 ½ cwt              |
|            |                               | 2 cwt                |
|            | Sheet-Lead Aprons of Lead     | 80                   |
|            | Crows of Iron                 | 80                   |
|            | Tackle hooks                  | 40 pair              |
|            | Ladle Hooks                   | 45 pair              |
|            | Port Hooks                    | 70                   |
|            | Linch-Pins                    | 40 pair              |
|            |                               | 250                  |
|            | Spikes                        | 88 pair              |
|            | Fore-lock Keys                | 2                    |
|            | Sledges  Creat Molting Ladels | 2                    |
|            | Great Melting Ladels          | $\frac{z}{3}$        |
|            | Small                         | 3                    |
|            | ( 40d                         | 200                  |
|            | 30d                           | 200                  |
|            | 20d                           | 600                  |
| Nails Viz: | 10d                           | 1000                 |
|            | 6d                            | 16000                |
|            | 4d                            |                      |
|            | 3d                            | 1500                 |
|            | \2d                           | 4000                 |
|            |                               |                      |
|            |                               |                      |

```
88
                    Beds
                                                  176
                    Coins
                             Ordinary
                                                  8 pair
                             extraordinary
                                                  8 pair
                  Cannon & Demi Cannon
                                                  4
                  Culver & demi Culver
Axle-Trees for
                                                  6
                                                  3
                  Saker & minion
                  Tampeons
                                Great
                                                  360
                                Small
                                                  170
                  Pulleys
                                Great
                                                  40 pair
                                Small
                                                  40 pair
                                                  27 pair
                                        Great
                  Heads & rammers
                                        Small
                                                  13 pair
                  Formers
                                Great
                                                  4
                                                  3
                                Small
                                                  3
                  Budge barrels
                                                  14
                  Tann'd Hides
                                                  7 doz
                  Sheep skins
                                                  30
                  Baskets
                  Port-hooks
                                                                                     Ell - 1 cubit
                                                  2 р сер
                  Spare hoops
                                                  80 Ells
                  Barras
                                                  10 Rh 🚤
                  Paper Royal
                                                                                 Ream - 500 sheets
                                                  1 1/2 Rh
                  Fine Paper
                  Paper Cartridges
                                                  6 gall
                  Ovl
                                                  1 1/2 cwt
                  Tallow
                                                  14 66
                  Starch
                                                  14 doz
                  Needles
                                                  14 66
                  Thread
                  Lanthorns
                                Ordinary
                                                  4
                                                  2
                                Dark
                  Muscov
                                Ordinary
                                                  3
                                                  2 Da: 4
                  lights
                                extraordinary
                                                  12
                  Wad-hooks
                                                  100
                  Hand-crow levers
                                                  80
                  Rope Sponges
                                                  100
                  Powder Horns
                                                  30
                  Priming Irons
                                                  12
                  Linstocks
                                                  45 lb
                  Marlin
                  Twine
                                                  14 66
                                                  13 lb
                  Wyer
                                                  2
                  Hand-screws
```