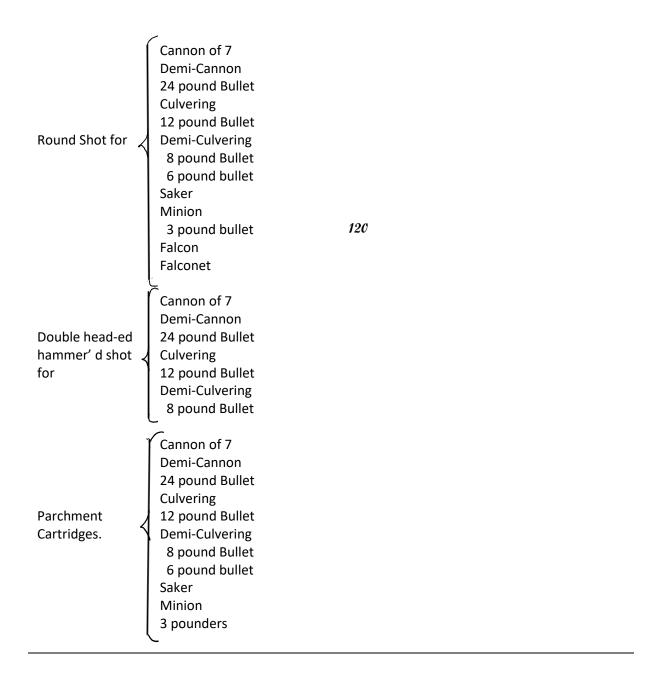

Cannon of 7 Demi-Cannon 24 pound Bullet Culvering 12 pound Bullet **Demi-Culvering** Iron Ordnance 8 pound Bullet 6 pound bullet Saker Minion 3 pound bullet 06 Falconet Cannon of 7 Demi-Cannon 24 pound Bullet Culvering 12 pound Bullet Ship Carriages for **Demi-Culvering** 8 pound Bullet 6 pound bullet Saker Minion 06 3 pound bullet Falcon **Falconet** 