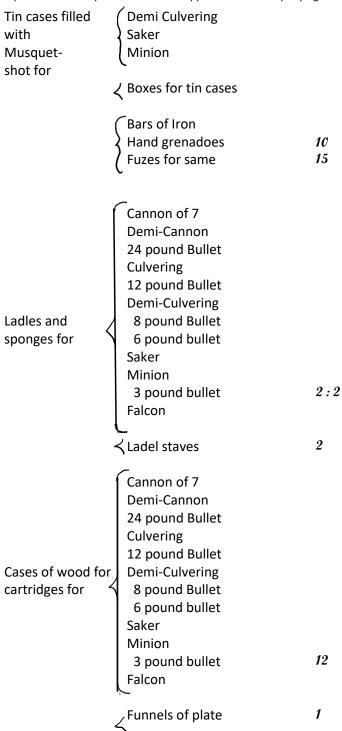

|            | <b>1</b>   | Corn Powder          | 2 Ball     |
|------------|------------|----------------------|------------|
|            |            | Match                | 1 cwt      |
|            |            | Long Pikes           |            |
|            | -          | Three quarter pikes  |            |
|            |            | Short Pikes          | 62         |
|            |            | Bills                |            |
|            |            | Hatchets             | 4          |
|            |            | Sword belts          |            |
|            |            | Swords               |            |
|            |            | Hangers              | 12         |
|            |            | Musquet-shot         | 1 cwt      |
|            | л.         | Pistol shot          | 5 Lb       |
|            |            | Sheet-Lead           |            |
|            |            | Aprons of Lead       | 6          |
|            |            | Crows of Iron        | 2          |
|            | -          | Tackle hooks         |            |
|            |            | Ladle Hooks          | 4 pair     |
|            |            | Linch-Pins           | 3 pair     |
|            |            | Spikes               | ,          |
|            |            | Fore-lock Keys       | 7 pair     |
|            |            | Sledges              | ,          |
|            |            | Great Melting Ladels |            |
|            |            | Small                | 1          |
| Ç          |            |                      |            |
| Nails Viz: | <b>√</b> 4 | 40d                  |            |
|            |            | 30d                  |            |
|            |            | 20d                  | 200        |
|            |            | 10d                  | 100        |
|            | 1          | 6d                   | 200        |
|            | ,          | 4d                   |            |
|            |            | 3d                   |            |
|            | :          | 2d                   | <i>500</i> |
|            | L          |                      |            |
|            |            |                      |            |