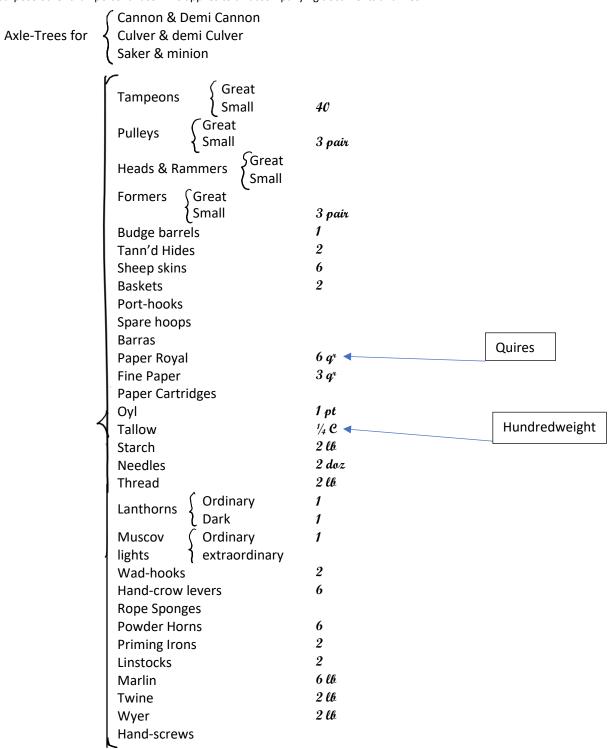

| Small                | 1          |
| Ç          |            |                      |            |
| Nails Viz: | <b>√</b> 4 | 40d                  |            |
|            |            | 30d                  |            |
|            |            | 20d                  | 200        |
|            |            | 10d                  | 100        |
|            | 1          | 6d                   | 200        |
|            | ,          | 4d                   |            |
|            |            | 3d                   |            |
|            | :          | 2d                   | <i>500</i> |
|            | L          |                      |            |
|            |            |                      |            |

```
Beds 6
Coins 12
Trucks Cordinary extraordinary
```





M Richards

The Frankland

John Armstrong