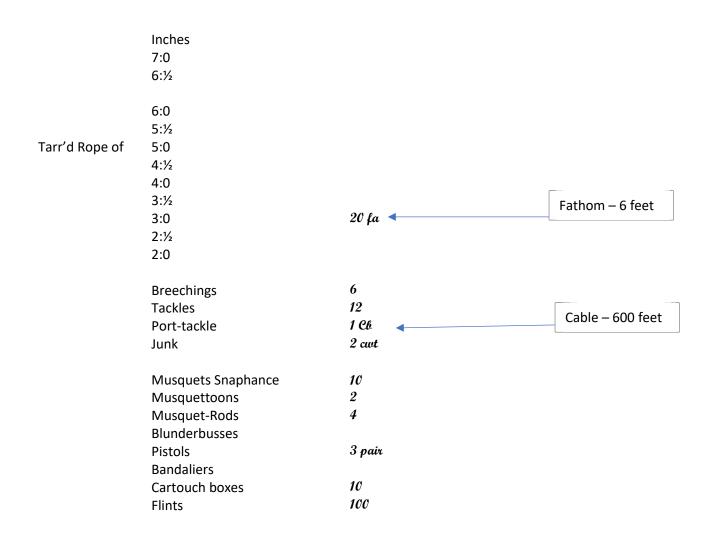

Small                | 1          |
| Ç          |            |                      |            |
| Nails Viz: | <b>√</b> 4 | 40d                  |            |
|            |            | 30d                  |            |
|            |            | 20d                  | 200        |
|            |            | 10d                  | 100        |
|            | 1          | 6d                   | 200        |
|            | ,          | 4d                   |            |
|            |            | 3d                   |            |
|            | :          | 2d                   | <i>500</i> |
|            | L          |                      |            |
|            |            |                      |            |

```
Beds 6
Coins 12
Trucks Cordinary extraordinary
```





M Richards

The Frankland

John Armstrong