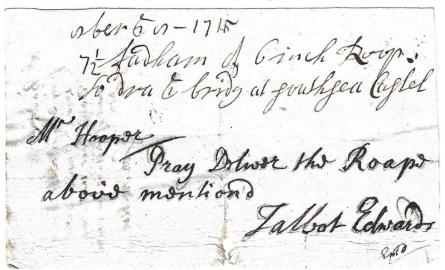

## M<sup>r</sup> Bayless

Pray deliver to the bearer this 7 ½ fath of 6 inch Tarrd Rope there being none of that size in store here.

8h 8ber Joh Hooper

8ber y<sup>e</sup> 8 – 1715

7 ½ Fadham of 6 inch Roape.

to  $d\boldsymbol{\rho}$ a y $^{\mathrm{e}}$  bridg at Southsea Castel

Mr Hooper/

Pray Deliver the Roape above mentioned

Talbot Edwards
Entd

Repair – I believe this to be a contraction using the elaborate capital 'P'.