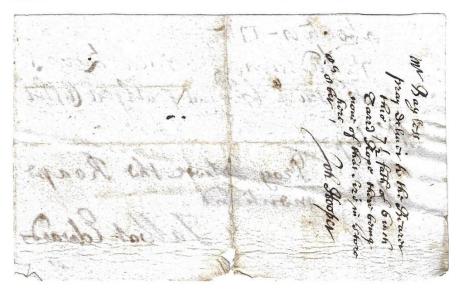

## M<sup>r</sup> Bayless

Pray deliver to the bearer this 7 ½ fath of 6 inch Tarrd Rope there being none of that size in store here.

8h 8ber Joh Hooper

8ber y<sup>e</sup> 8 – 1715

7 ½ Fadham of 6 inch Roape.