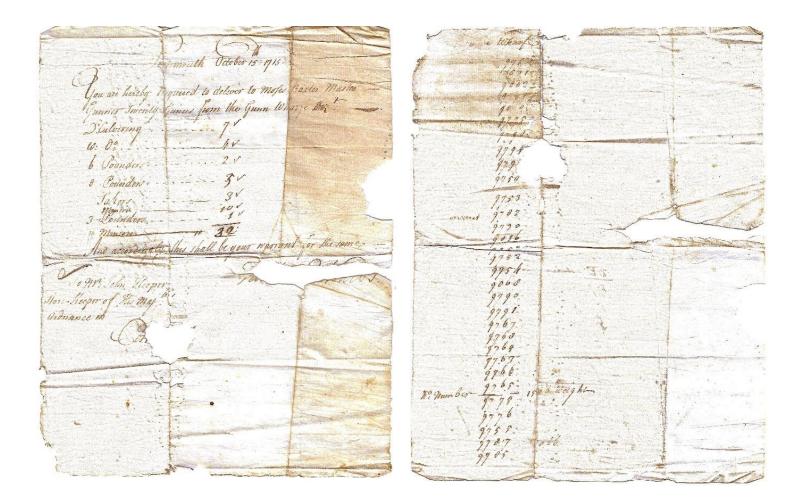

| Portsmo                                                   |                                   | Gunn Wharfe |             |
|-----------------------------------------------------------|-----------------------------------|-------------|-------------|
| You are hereby required to deliver to MoSes Baxter Master |                                   |             | 9780        |
| Gunner Twenty Gunns from Gunn Wharfe Viz:                 |                                   |             | 9801        |
| D:Culvering                                               | 7                                 |             | 9802        |
| W: D°                                                     | 4                                 |             | 9779        |
| 6 Pounders                                                | 2                                 |             | 9000        |
| 8 Pounders                                                | 5                                 |             | 9793        |
| Sakers                                                    | 3                                 |             | 9798        |
| Minion                                                    | 10                                |             | 1794        |
| 3 Pounders                                                | 1                                 |             | 979?        |
|                                                           | 32                                |             | 9750        |
| And accordingly this s                                    | hall be your warrant for the same |             | 9753        |
|                                                           | Signature unreadable              |             | 9782        |
|                                                           |                                   |             | 9730        |
|                                                           |                                   |             | 9016        |
| To Mr John Hooper                                         |                                   |             | 9752        |
| Storekeeper of His M                                      | aj <sup>ts</sup>                  |             | ??52        |
| Ordnance in                                               |                                   |             | 9754        |
| Portsmouth                                                |                                   |             | 9060        |
|                                                           |                                   |             | 9790        |
|                                                           |                                   |             | 9791        |
|                                                           |                                   |             | 9767        |
|                                                           |                                   |             | 9768        |
|                                                           |                                   |             | 9764        |
|                                                           |                                   |             | 9763        |
|                                                           |                                   |             | 9766        |
|                                                           |                                   |             | 9765        |
|                                                           |                                   | No number   | 1500 weight |
|                                                           |                                   |             | 9775        |
|                                                           |                                   |             | 9776        |
|                                                           |                                   |             | 9755        |
|                                                           |                                   |             | 9707        |
|                                                           |                                   |             | 9705        |
|                                                           |                                   |             |             |