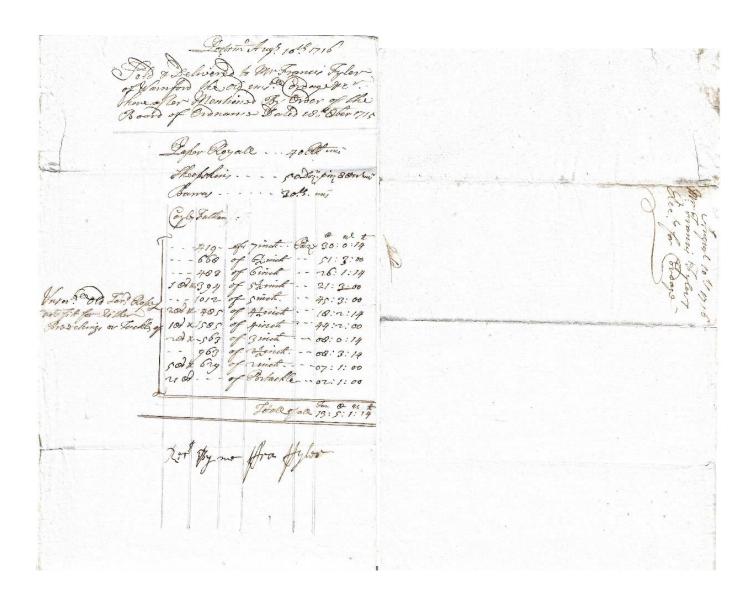

August 10<sup>th</sup> 1716 M<sup>r</sup> Francis Tylers Rec<sup>t</sup> for Cordage

|                                               |                                                                               |                                       | Kec                | for Cordage |      |     |         |     |    |
|-----------------------------------------------|-------------------------------------------------------------------------------|---------------------------------------|--------------------|-------------|------|-----|---------|-----|----|
|                                               | Por                                                                           | tsm <sup>o</sup> Aug <sup>t</sup> :   | 10 <sup>th</sup> 1 | 716         |      |     |         |     |    |
| Sold                                          | Sold & Delivered to Mr Francis Tyler of Warnford the old unuse ble cordage &c |                                       |                    |             |      |     |         |     |    |
| War                                           |                                                                               |                                       |                    |             |      |     |         |     |    |
| ther                                          | eafter Ment                                                                   | ioned By O                            | rder               | of the      |      |     |         |     |    |
| Boar                                          | d of Ordnan                                                                   | of Ordnance Dated 18 8ber 1715        |                    |             |      |     |         |     |    |
| Paper royal<br>Sheepskins                     |                                                                               | 40 EII uns                            |                    |             |      |     |         |     |    |
|                                               |                                                                               | 50 doz poiz 8 <b>C</b> <sup>uns</sup> |                    |             |      |     |         |     |    |
| Barr                                          | as                                                                            | 30lb uns                              |                    |             |      |     |         |     |    |
| 1011                                          |                                                                               |                                       |                    |             |      |     |         |     |    |
| 1 Cable                                       | Coyles                                                                        | Fathom                                |                    |             |      | e   | $q^{r}$ | Lb  |    |
|                                               |                                                                               | 419                                   | of                 | 7 inch      | Poiz | 30  | 0       | 14  |    |
| hle Td D.                                     |                                                                               | 668                                   | of                 | 6 ½ inch    | -    | 51  | 3       | 00  |    |
| nser <sup>ble</sup> Tar <sup>d</sup> Rope not |                                                                               | 483                                   | of                 | 6 inch      | -    | 26  | 1       | 14  |    |
| for either                                    | 1 <i>C</i> b &                                                                | 394                                   | of                 | 5 ½ inch    | -    | 21  | 3       | 00  |    |
| reechings or tackles of                       | or                                                                            | 1012                                  | of                 | 5 inch      | -    | 45  | 3       | 00  |    |
|                                               | ≥ <b>℃</b> b &                                                                | 485                                   | of                 | 4½ inch     | -    | 18  | 2       | 14  |    |
|                                               | 1 <i>C</i> b &                                                                | 1505                                  | of                 | 4 inch      | -    | 44  | 2       | 00  |    |
|                                               | 2 <b>C</b> b &                                                                | 563                                   | of                 | 3 inch      | -    | 80  | 0       | 14  |    |
|                                               |                                                                               | 963                                   | of                 | 2 ½ inch    | -    | 80  | 3       | 14  |    |
|                                               | 5 <b>€</b> b &                                                                | 629                                   | of                 | 2 inch      | -    | 07  | 1       | 00  |    |
| 1                                             | 21 <b><i>C</i></b> b                                                          |                                       | of                 | Portackle   | -    | 02  | 1       | 00  |    |
|                                               |                                                                               |                                       |                    |             |      |     |         |     |    |
|                                               |                                                                               |                                       |                    |             |      | Tun | Cwt     | Qtr | Lb |
|                                               | Total                                                                         |                                       |                    |             |      | 13  | 5       | 1   | 14 |
| Rec <sup>d</sup> by me                        | : Fra Tyler                                                                   |                                       |                    |             |      |     |         |     |    |