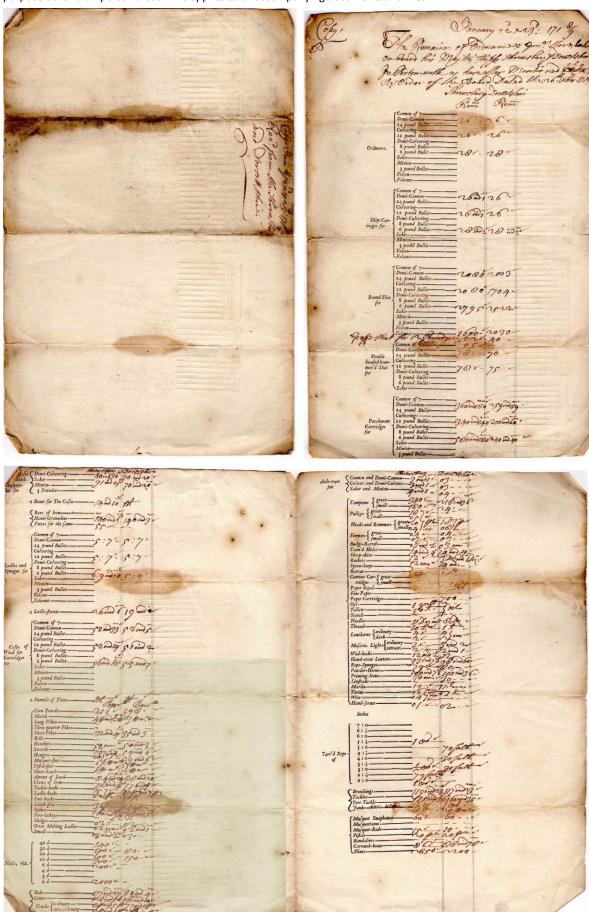

First Page

Copy Jan'y 22<sup>d</sup> & 23<sup>d</sup> 1718/9 Rec<sup>d</sup>: from the <u>Shrewsbury</u> And Dorsetshire

January 22<sup>d</sup> & 23<sup>d</sup>: 1718/9 Copy The Remaines of Ordnance & Gun<sup>rs</sup> Stores taken on board His Majties Shipps Shrewsbury & Devonshire In Portsmouth as hereafter Mentioned By Order of the Board Dated the 26<sup>th</sup> October 1718 Devonshire Shrewsbury Rem Rem Cannon of 7 *26* Demi-Cannon 26 24 pound Bullet Culvering 26 26 12 pound Bullet Iron Ord-nance Demi-Culvering 8 pound Bullet 28 28 6 pound bullet Saker Minion 3 pound bullet Indented – normal stock Falcon Cannon of 7 26 ind Juns **26** Demi-Cannon 24 pound Bullet uns = unusable Culvering 26 ind 1uns 26 12 pound Bullet Ship Car-Demi-Culvering riages for 8 pound Bullet 28 ind 2uns 28 ind 2 6 pound bullet Saker Minion 3 pound bullet Falcon **Falconet** Cannon of 7 Demi-Cannon 2080 2003 24 pound Bullet Culvering 1704 2080 12 pound Bullet Round Shot for Demi-Culvering 8 pound Bullet 6 pound bullet Saker Minion 3 pound bullet Falcon 1600 2030 Falconet

|                                             | Grape shott for 12 pounders<br>Boxes for Do                                                               | 52<br>05        | 40                            |
|---------------------------------------------|-----------------------------------------------------------------------------------------------------------|-----------------|-------------------------------|
| Double<br>headed ham-<br>mer' d shot<br>for | Cannon of 7 Demi-Cannon 24 pound Bullet                                                                   | 78              | 70                            |
|                                             | Culvering 12 pound Bullet Demi-Culvering 8 pound Bullet 6 pound bullet Saker Minion 3 pound bullet Falcon | 78              | 75                            |
| Parchment<br>Cartridges<br>for              | Cannon of 7 Demi-Cannon 24 pound Bullet Culvering 12 pound Bullet Demi-Culvering                          |                 | 259 ind 159 uns 200 ind 60uns |
|                                             | 8 pound Bullet 6 pound bullet Saker Minion 3 pounders                                                     | 580 ind 180 uns | 240 ind 40 uns                |

| Second Page                                      |                                                                  | Shrewsbury                                           | Devonshire                                           |
|--------------------------------------------------|------------------------------------------------------------------|------------------------------------------------------|------------------------------------------------------|
| Tin CaSes<br>filled with<br>Musquet-<br>shot for | Demi Culvering Saker Minion 3 Pounders                           | 80 ind 30 <sup>uns</sup><br>91 ind 25 <sup>uns</sup> | 70 ind 28 <sup>uns</sup><br>70 ind 20 <sup>uns</sup> |
|                                                  | ∠ Boxes for Tin Cases                                            | 14 ind 10                                            |                                                      |
|                                                  | Bars of Iron Hand Grenadoes Fuzes for same                       | 140 ind 6 <sup>uns</sup><br>55                       | 140 ind $3$ $^{ m uns}$                              |
|                                                  | Cannon of 7 Demi-Cannon 24 pound Bullet Culvering                | 5:7                                                  | 5:7                                                  |
| Ladles and                                       | 12 pound Bullet Demi-Culvering                                   | 5:7                                                  | 5:7                                                  |
| Ladles and<br>Spunges for                        | 8 pound Bullet 6 pound bullet Saker Minion 3 pound bullet Falcon | 6 : 9 ind 11 <sup>uns</sup>                          | 5:9                                                  |
|                                                  | Ladel staves                                                     | $26$ ind $33$ $^{uns}$                               | 52 ind 5 uns                                         |
|                                                  | Cannon of 7 Demi-Cannon 24 pound Bullet Culvering                | 52 ind 33 uno                                        | 52 ind 5 uns                                         |
| CaSes of<br>Wood for                             | 12 pound Bullet Demi-Culvering 8 pound Bullet                    | 52 ind 14 <sup>uns</sup>                             | 51 ind 2 uns                                         |
| Cartridges<br>for                                | 6 pound bullet Saker Minion 3 pound bullet Falcon Falconet       | 56 ind 18 <sup>uns</sup>                             | 53 ind 7 <sup>uns</sup>                              |

hil

Nil

 $\prec$  Funnels of plate

|            | Corn Powder            | 216 barrls              | 198 Barrls                     |
|------------|------------------------|-------------------------|--------------------------------|
|            | Match                  | 4cwt ind 1/2 cwt uns    | 3 cwt                          |
|            | Long Pikes             | 7                       |                                |
|            | Three quarter pikes    |                         |                                |
|            | Short Pikes            | 32 ind 4 <sup>uns</sup> | 35 ind 3 uns                   |
|            | Bills                  | 02 uu .                 | 00 WW 0                        |
|            | Hatchets               | 50 mer                  | 50 ind 6                       |
|            | Sword belts            |                         | or www o                       |
|            | Swords                 | 60 uns                  | 59 ind 6 uns                   |
|            | Hangers                | 60 uns                  | 59 ind 6 uns                   |
|            | Musquet-shot           | $6 \frac{1}{2}$ cwt uns | 59 ind 6                       |
|            | Pistol shot            | 1 cwt uns               | 5 cwt uns                      |
|            | Sheet-Lead             |                         |                                |
|            | Aprons of Lead         | 84 ind 24               | 88 ind 20                      |
|            | Crows of Iron          | 70 ins 4 uns            | 77 ind                         |
|            | Tackle hooks           | 15 pair uns             | 20 I ind 7 I uns               |
|            | Ladle Hooks            | 02 pair                 | 10 P                           |
|            | Linch-Pins             | 36 pair ind 6 pair uns  | 40~P ind $2~P$ uns             |
|            | Spikes                 | 160 ind 94 uns          | 78ind 5 uns                    |
|            | Fore-lock Keys         |                         |                                |
|            | Sledges                | 02                      | <i>0</i> 2                     |
|            | Great Melting Ladels   | 02 uns                  | 02 ind Iuns                    |
|            | Small                  | 03 ind 2 uns            | <i>0</i> 3                     |
|            |                        |                         |                                |
|            | √40d                   | <i>140</i>              |                                |
|            | 30d                    | 100                     | 80                             |
|            | 20d                    | 100                     | <i>150</i>                     |
|            | 10d                    | <i>300</i>              |                                |
| Nails Viz: | <sup>△</sup> 6d        | 200                     |                                |
|            | 4d                     |                         |                                |
|            | 3d                     |                         |                                |
|            | 2d                     | 2000                    |                                |
|            | Beds                   | 77 ind 27 uns           | 84 ind 4 uns                   |
|            | Coins                  | 128 ind 50 uns          | 166 ind 10 uns                 |
|            | Ordinary               | 8 pair ind 5 pair uns   | 72 I ind 1 I uns               |
|            | Trucks & extraordinary | 8 pair ind 1 pair uns   | 72 5 www 15 wws<br>77ind 8 wns |
|            | Contraordinary         | o pun um r pun um       | rum o mw                       |

Third Page

| Axle-Trees for | Cannon & Den<br>Culver & demi<br>Saker & minio | Culver                       | Shrewsbury<br>3 ind 1 uns<br>3ind 1 uns<br>4ind 1 uns | Dors etshire<br>03<br>03<br>04                       |
|----------------|------------------------------------------------|------------------------------|-------------------------------------------------------|------------------------------------------------------|
|                | Tampeons                                       | Great<br>Small               | 340<br>180 uns                                        | 218 ind 136<br>24                                    |
|                | Pulleys                                        | Great<br>Small               | $05$ $\mathcal{F}$ ind                                |                                                      |
|                | Heads & ramn                                   | Small                        | $\begin{pmatrix} 20 \\ 04 \end{pmatrix}$              | $\begin{pmatrix} 18 \\ 08 \end{pmatrix} \mathscr{P}$ |
|                | Formers                                        | Great<br>Small               | 04<br>03<br>03 ind 2                                  | 04<br>03<br>03 uns                                   |
|                | Budge barrels<br>Tann'd Hides<br>Sheep skins   |                              | 14ind 4<br>12                                         | 14ind 4<br>3doz ind 1doz uns                         |
|                | Baskets Spare hoops Barras                     |                              | 12 uns                                                | 12 uns                                               |
|                | Canvas<br>Cartridges                           | Great<br>Small               | 12 lb                                                 | 40 lb uns                                            |
| <i>ح</i> د     | Paper Royal Fine Paper                         |                              | 4                                                     | 2 ½ <b>Rh</b> ◀ Ream                                 |
| 0              | Paper Cartridg<br>Oyl<br>Tallow<br>Starch      | es                           | 1 Gall<br>5 Lb                                        | Nil                                                  |
|                | Needles<br>Thread                              | Oudings                      | 11 doz uns<br>10 Lb                                   | 8 doz<br>1 Lb                                        |
|                | Lanthorns                                      | Ordinary<br>Dark<br>Ordinary | 4<br>2<br>3                                           | 4<br>2<br>uns                                        |
|                |                                                | extraordinary                | 2 uns<br>12 ind 2<br>93 ind 76                        | 2 ind 1<br>12<br>98 ind 60                           |
|                | Rope Sponges<br>Powder Horns                   |                              | 79<br>200 ind 76                                      | 820<br>100 ind 36                                    |
|                | Priming Irons<br>Linstocks<br>Marlin           |                              | 30 uns<br>19                                          | 30<br>11 lb                                          |
|                | Twine<br>Wyer                                  |                              | 06 lb<br>04<br>01                                     | 03 lb                                                |
|                | Hand-screws                                    |                              | UI .                                                  | UZ                                                   |