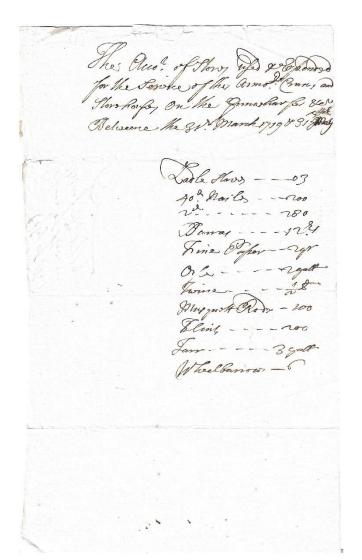

Copy of the Expence of stores in May 31<sup>st</sup> 1719

## Copy

The acco<sup>t</sup> of Sores used & Expended for the Service of the armo<sup>ry</sup> Crans and Storehouses on the Gunwharfe for &c Between the 31<sup>st</sup> March 1719 & 31<sup>st</sup> May

| Ladle Staves          | 03                      |
|-----------------------|-------------------------|
| 40 <sup>d</sup> nails | 200                     |
| 2 <sup>d</sup>        | 280                     |
| Barras                | <b>12</b> <sup>qr</sup> |
| Fine Paper            | 2qr                     |
| Oil                   | 2 gall                  |
| Twine                 | ½ lb                    |
| Musquett Rods         | 100                     |
| Flints                | 200                     |
| Tarr                  | 3 gall                  |
| Wheelbarrows          | 6                       |
|                       |                         |