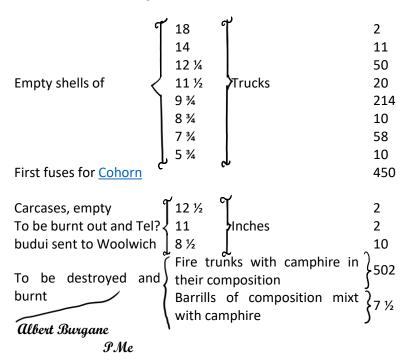

| Act of Laboratory Stores lobe Sent to<br>Woolwich, Portson! August 31. 1019         |
|-------------------------------------------------------------------------------------|
| Comming gorism. English                                                             |
| 718 7                                                                               |
| 14                                                                                  |
| Smoto hells of 11 " 2 Inches 20                                                     |
| Employ hells of 11 " 2 Inches                                                       |
| 33.                                                                                 |
| 즐거움 어깨워 하다는 계계 이름, 물로의 보이다면 보면 모든 모든 생각이 하면 하는데 하는데 보는데 되었다. 이 없어요? 모든 모든           |
| First fuzes for Cohorn 4500                                                         |
| 7/2 2 7                                                                             |
| Jancafses, Emply on 11                                                              |
| Toke burnt on I am that 8 \( \frac{1}{2} \) Trunks ist Camphic in \( \frac{2}{2} \) |
| Fire Trunks ist Camphine in 2 502                                                   |
| To be Festyl and Cher Composition.                                                  |
| # 00                                                                                |
| Albert Borgary (what Carmy here)                                                    |
|                                                                                     |
|                                                                                     |
|                                                                                     |

## Acc<sup>t</sup> of laboratory stores to be sent to Woolwich, Portsm°. August 31<sup>st</sup> 1719