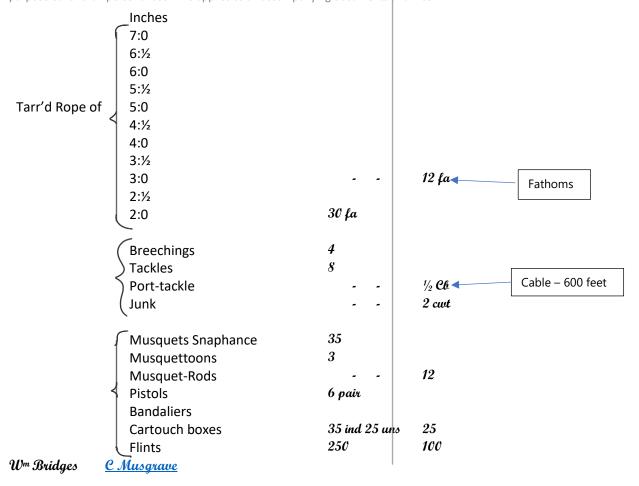

## Third Page

| Axle-Trees for Cannon & Demi Cannon Culver & demi Culver Saker & minion 1  Tampeons Great Small 26 Pulleys Small 29 |
|---------------------------------------------------------------------------------------------------------------------|
| Small 26  Pulleys  Great                                                                                            |
| Pullevs                                                                                                             |
| Heads & Rammers SGreat                                                                                              |
| Formers $\begin{cases} Small & 2 \mathcal{P} \\ SGreat \\ Small & 1 \end{cases}$                                    |
| Budge barrels 1                                                                                                     |
| Tann'd Hides 1 Sheep skins 4 4                                                                                      |
| Baskets 1                                                                                                           |
| Spare hoops                                                                                                         |
| Barras 4 Ells 6 Ell                                                                                                 |
| Paper Royal $2 	 q^x 	 8.9q^x$                                                                                      |
| Fine Paper 7.9 $q^{v}$                                                                                              |
| Oyl 11? 1 gal                                                                                                       |
| Tallow 15 W                                                                                                         |
| Starch 166 266                                                                                                      |
| Needles 1 doz 1 doz                                                                                                 |
| Thread ½ Ell 2 ll                                                                                                   |
| Lanthorns Ordinary 1 uns 1 Dark 1                                                                                   |
| Muscov lights fordinary 1 uns 1                                                                                     |
| Wad-hooks 2                                                                                                         |
| Hand-crow levers ?                                                                                                  |
| Rope Sponges 4                                                                                                      |
| Powder Horns 6 ind 1 uns 1                                                                                          |
| Priming Irons 2                                                                                                     |
| Linstocks                                                                                                           |
| Marlin 3 ell 5 ll                                                                                                   |
| Twine 2 ll                                                                                                          |
| Wyer 2 ll                                                                                                           |
| L Hand-screws                                                                                                       |