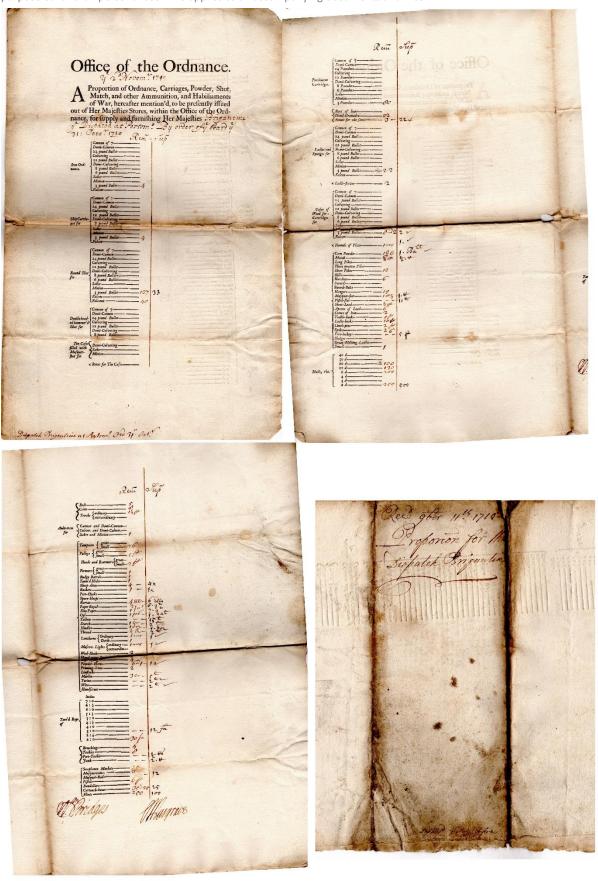

## Office of the Ordnance

Ye 2d Novemr 1710

A Proportion of Ordnance, Carriages, Powder, Shot, Match and other Ammunition and Habiliaments of War, hereafter mention'd, to be presently issued out of Her Majesty's Stores, within the Office of the Ordnance, for supply and furnishing Her Majesties *Brigantine* 

Dispatch Brigantine at Portsm<sup>o</sup> Ord 31<sup>h</sup> Oct<sup>r</sup>