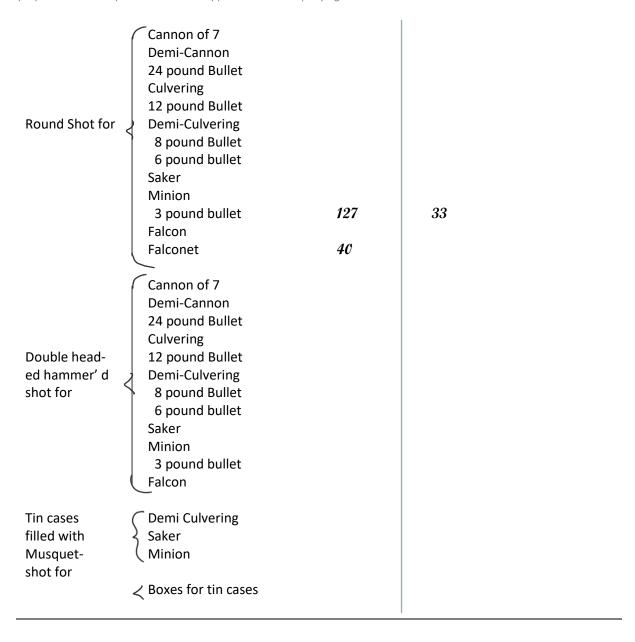

## Third Page

| Axle-Trees for Cannon & Demi Cannon Culver & demi Culver Saker & minion 1  Tampeons Great Small 26 Pulleys Small 29 |
|---------------------------------------------------------------------------------------------------------------------|
| Small 26  Pulleys  Great                                                                                            |
| Pullevs                                                                                                             |
| Heads & Rammers SGreat                                                                                              |
| Formers $\begin{cases} Small & 2 \mathcal{P} \\ SGreat \\ Small & 1 \end{cases}$                                    |
| Budge barrels 1                                                                                                     |
| Tann'd Hides 1 Sheep skins 4 4                                                                                      |
| Baskets 1                                                                                                           |
| Spare hoops                                                                                                         |
| Barras 4 Ells 6 Ell                                                                                                 |
| Paper Royal $2 	 q^x 	 8.9q^x$                                                                                      |
| Fine Paper 7.9 $q^{v}$                                                                                              |
| Oyl 11? 1 gal                                                                                                       |
| Tallow 15 W                                                                                                         |
| Starch 166 266                                                                                                      |
| Needles 1 doz 1 doz                                                                                                 |
| Thread ½ Ell 2 ll                                                                                                   |
| Lanthorns Ordinary 1 uns 1 Dark 1                                                                                   |
| Muscov lights fordinary 1 uns 1                                                                                     |
| Wad-hooks 2                                                                                                         |
| Hand-crow levers ?                                                                                                  |
| Rope Sponges 4                                                                                                      |
| Powder Horns 6 ind 1 uns 1                                                                                          |
| Priming Irons 2                                                                                                     |
| Linstocks                                                                                                           |
| Marlin 3 ell 5 ll                                                                                                   |
| Twine 2 ll                                                                                                          |
| Wyer 2 ll                                                                                                           |
| L Hand-screws                                                                                                       |