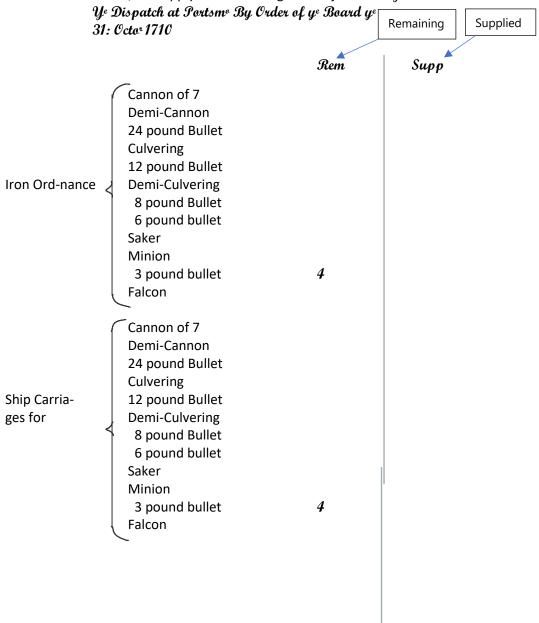

Rec<sup>d</sup> gber 11<sup>th</sup> 1710 Proportion for the Dispatch Brigantine

## First Page

## Office of the Ordnance

Ye 2d Novemr 1710

A Proportion of Ordnance, Carriages, Powder, Shot, Match and other Ammunition and Habiliaments of War, hereafter mention'd, to be presently issued out of Her Majesty's Stores, within the Office of the Ordnance, for supply and furnishing Her Majesties *Brigantine* 





Dispatch Brigantine at Portsm<sup>o</sup> Ord 31<sup>h</sup> Oct<sup>r</sup>

## Second Page



|            | Three quarter pikes Short Pikes Bills | 12         |                |
|------------|---------------------------------------|------------|----------------|
|            | Hatchets<br>Swords                    | 6          |                |
|            | Hangers                               | 15         |                |
|            | Musquet-shot                          | 1 1/4 C    | 1 e            |
|            | Pistol shot                           |            | 10 lb          |
|            | Sheet-Lead                            | ½ <b>C</b> |                |
|            | Aprons of Lead                        | 6          |                |
|            | Crows