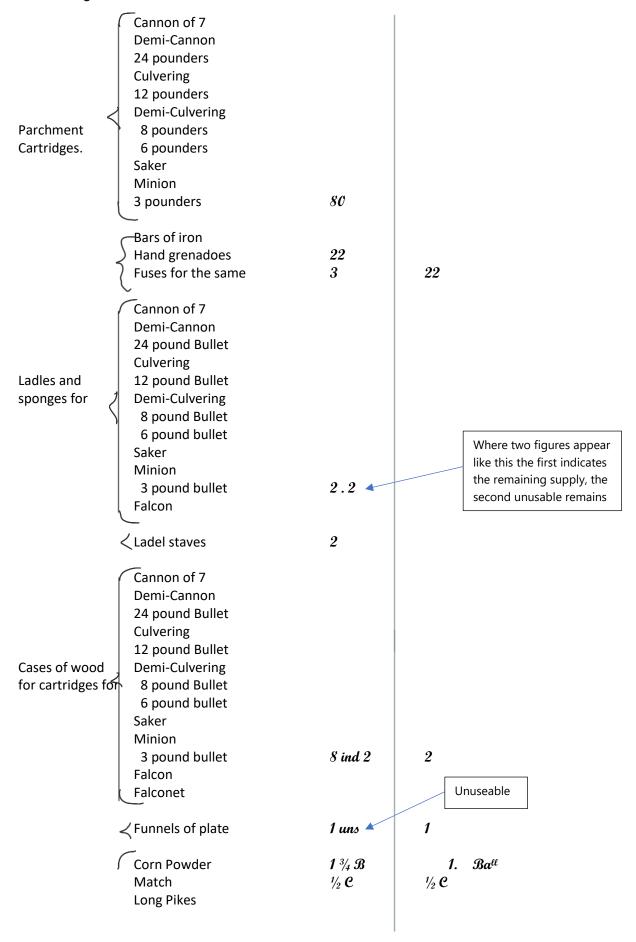

## Second Page

|            | Three quarter pikes Short Pikes Bills | 12         |                |
|------------|---------------------------------------|------------|----------------|
|            | Hatchets<br>Swords                    | 6          |                |
|            | Hangers                               | 15         |                |
|            | Musquet-shot                          | 1 1/4 C    | 1 e            |
|            | Pistol shot                           |            | 10 lb          |
|            | Sheet-Lead                            | ½ <b>C</b> |                |
|            | Aprons of Lead                        | 6          |                |
|            | Crows of Iron                         | 2          |                |
|            | Tackle hooks                          | <i>5 9</i> |                |
|            | Ladle Hooks                           | 10 P       |                |
|            | Linch-Pins                            | 2 pair     |                |
|            | Spikes                                | 26         | <b>7</b>       |
|            | Fore-lock Keys                        |            | $5\mathscr{P}$ |
|            | Sledges  Croat Molting Ladols         |            |                |
|            | Great Melting Ladels Small            | 1          |                |
|            | Siliali                               | ′          |                |
|            | (40d                                  |            |                |
|            | 30d                                   |            |                |
|            | 20d                                   | 100        |                |
| Nails Viz: | <b>√</b> 10d                          | 130        |                |
|            | 6d                                    | 200        |                |
|            | 4d                                    |            |                |
|            | 3d                                    |            |                |
|            | 2d                                    | 200        | <i>500</i>     |
|            |                                       | I          |                |

## Third Page

| Axle-Trees for Cannon & Demi Cannon Culver & demi Culver Saker & minion 1  Tampeons Great Small 26 Pulleys Small 29 |
|---------------------------------------------------------------------------------------------------------------------|
| Small 26  Pulleys  Great                                                                                            |
| Pullevs                                                                                                             |
| Heads & Rammers SGreat                                                                                              |
| Formers $\begin{cases} Small & 2 \mathcal{P} \\ SGreat \\ Small & 1 \end{cases}$                                    |
| Budge barrels 1                                                                                                     |
| Tann'd Hides 1 Sheep skins 4 4                                                                                      |
| Baskets 1                                                                                                           |
| Spare hoops                                                                                                         |
| Barras 4 Ells 6 Ell                                                                                                 |
| Paper Royal $2 	 q^x 	 8.9q^x$                                                                                      |
| Fine Paper 7.9 $q^{v}$                                                                                              |
| Oyl 11? 1 gal                                                                                                       |
| Tallow 15 W                                                                                                         |
| Starch 166 266                                                                                                      |
| Needles 1 doz 1 doz                                                                                                 |
| Thread ½ Ell 2 ll                                                                                                   |
| Lanthorns Ordinary 1 uns 1 Dark 1                                                                                   |
| Muscov lights fordinary 1 uns 1                                                                                     |
| Wad-hooks 2                                                                                                         |
| Hand-crow levers ?                                                                                                  |
| Rope Sponges 4                                                                                                      |
| Powder Horns 6 ind 1 uns 1                                                                                          |
| Priming Irons 2                                                                                                     |
| Linstocks                                                                                                           |
| Marlin 3 ell 5 ll                                                                                                   |
| Twine 2 ll                                                                                                          |
| Wyer 2 ll                                                                                                           |
| L Hand-screws                                                                                                       |