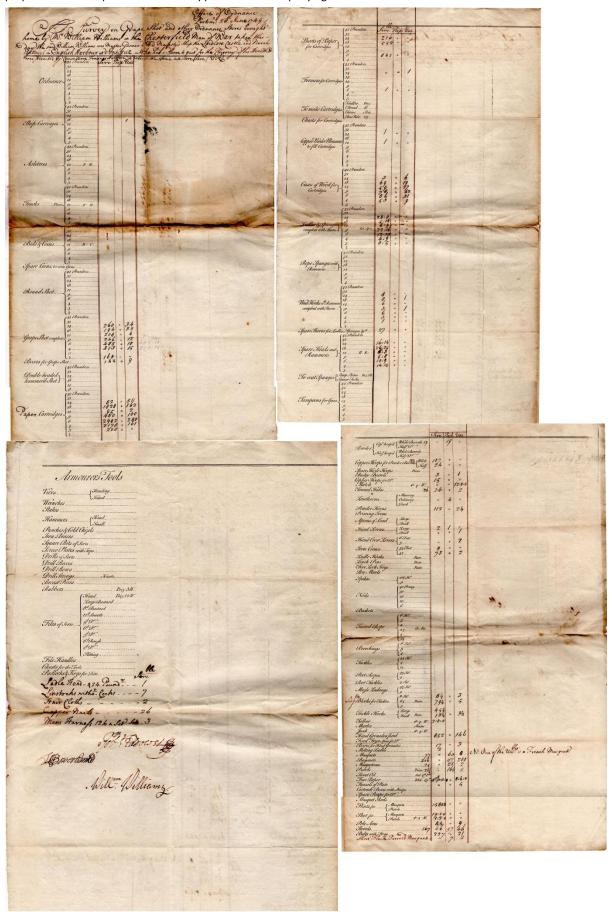

## Fourth Page

| Armourors Tools                                                                        | Sew                 | Пер | Uns |
|----------------------------------------------------------------------------------------|---------------------|-----|-----|
| Vices Standing Hand                                                                    |                     |     |     |
| Wrenches                                                                               |                     |     |     |
| Stakes                                                                                 |                     |     |     |
| Hammers Small                                                                          |                     |     |     |
| Punches & Cold Chizels                                                                 |                     |     |     |
| Iron Braces                                                                            |                     |     |     |
| Square Bitts of sorts                                                                  |                     |     |     |
| Screw Plate with Taps                                                                  |                     |     |     |
| Drills of Sorts                                                                        |                     |     |     |
| Drill Boxes                                                                            |                     |     |     |
| Drill Bows                                                                             |                     |     |     |
| Drill stringsknots                                                                     |                     |     |     |
| Breast Pieces                                                                          |                     |     |     |
| Rubberspoiz 3 lb                                                                       |                     |     |     |
| Hand                                                                                   |                     |     |     |
| Files of Sorts $ < 9^d D^o \\ 6^d D^o \\ 3^d D^o \\ 6^d Rough \\ 2^d D^o \\ slitting $ |                     |     |     |
| File Handles                                                                           |                     |     |     |
| Chests for the Tools                                                                   |                     |     |     |
| Padlocks & Keys for Ditto                                                              |                     |     |     |
|                                                                                        | Serv <sup>ble</sup> |     |     |
| Ladle Head-s 24 Pound∞                                                                 | 1                   |     |     |
| Linchhocks withot Cocks                                                                | 7                   |     |     |
| Hair Cloths                                                                            | 2                   |     |     |
| Copper Nails                                                                           | 26                  |     |     |
| Mens HarneSs 12 to a Set                                                               | 3                   |     |     |