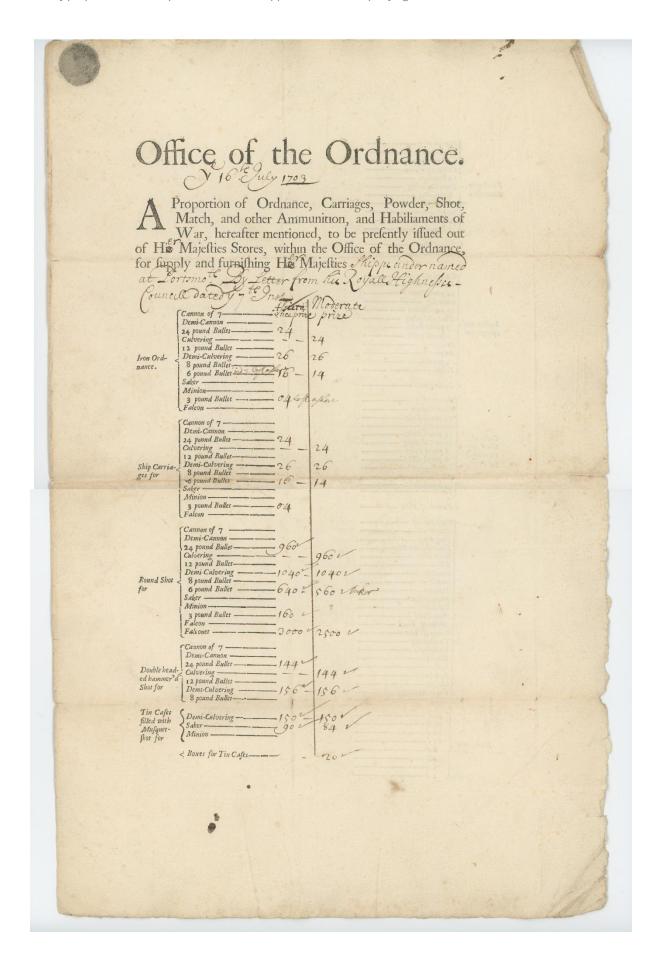

## Office of the Ordnance

Ye 16th July 1703

A Proportion of Ordnance, Carriages, Powder, Shot, Match and other Ammunition and Habiliaments of War, hereafter mentioned, to be presently issued out of Hiser Majesty's Stores, within the Office of the Ordnance, for supply and furnishing Hiser Majesty's Shipps under named at Portsmoth By Letter from his Royal Highness Council dated ye 7th Inst

|                         |                                           | Assura    | Moderate |
|-------------------------|-------------------------------------------|-----------|----------|
|                         |                                           | nce prize | prize    |
|                         | Cannon of 7 Demi-Cannon                   | 24        | ŕ        |
|                         | 24 pound Bullet Culvering 12 pound Bullet | 24        | 24       |
| Iron Ord-nance          | Demi-Culvering 8 pound Bullet             | 26        | 26       |
|                         | 6 pound bullet Saker Minion               | 16        | 14       |
|                         | 3 pound bullet<br>Falcon                  | 04        |          |
|                         | Cannon of 7 Demi-Cannon 24 pound Bullet   | 24        |          |
|                         | Culvering 12 pound Bullet                 | 27        | 24       |
| Ship Carria-<br>ges for | Demi-Culvering 8 pound Bullet             | 26        | 26       |
|                         | 6 pound bullet Saker Minion               | 16        | 14       |
|                         | 3 pound bullet Falcon                     | 04        |          |