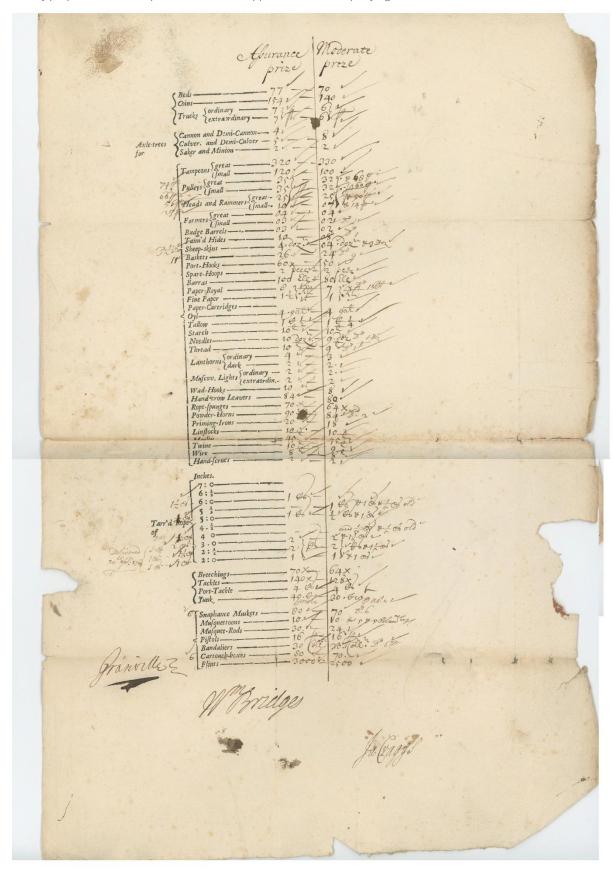

## Third Page

|                   | Beds<br>Coins<br>Trucks                                                                                                                                                                        |                                           | Assurance<br>Prize<br>77<br>154<br>7<br>7                                                                  | Moderate<br>Prize<br>70<br>140<br>6<br>6                                                          |
|-------------------|------------------------------------------------------------------------------------------------------------------------------------------------------------------------------------------------|-------------------------------------------|------------------------------------------------------------------------------------------------------------|---------------------------------------------------------------------------------------------------|
| Axle-Trees<br>for | Cannon & Demi Ca<br>Culver & demi Culv<br>Saker & minion                                                                                                                                       |                                           | 4<br>5<br>2                                                                                                | 8<br>2                                                                                            |
|                   | Tampeons Pulleys Heads & rammers Formers Budge barrels Tann'd Hides Sheep skins Baskets Port-Hooks Spare-Hoops Barras Paper Royal Fine Paper Paper Cartridges Oyl Tallow Starch Needles Thread | Great<br>Small<br>Great<br>Small<br>Small | 320 120 35 35 35 37 25 10 04 03 03 10 04 doz 26 60 2.pces 100 Ele 8 RH 1½ 4 gal 1 cwt ½ 10 lb 10 doz 10 lb | 330 100 35 35 35 37 04 02 02 08 04 doz 24 50 2.pecs 80 Ele 7 RH 1 4 gal 1 cut 1/4 10lb 9 doz 9 lb |
|                   | Lanthorns Ordina<br>Dark                                                                                                                                                                       | nry                                       | 4 2                                                                                                        | 3<br>2                                                                                            |

|    | Muscov lights        | Ordinary      | 2         | 2    |
|----|----------------------|---------------|-----------|------|
| "" | i idocov tigiito     | extraordinary | 2         | 2    |
|    | Wad-hooks            |               | 10        | 8    |
|    | Hand-crow leve       | ers           | <i>84</i> | 80   |
|    | Rope Sponges         |               | <i>70</i> | 64   |
|    | Powder Horns         |               | 90        | 84   |
|    | <b>Priming Irons</b> |               | <i>20</i> | 18   |
|    | Linstocks            |               | 10        | 10   |
|    | Marlin               |               |           |      |
|    | Twine                |               | 10 lb     | 9 lb |
|    | Wyer                 |               | 8 lb      | 8 lb |
| Į  | Hand-screws          |               | 2         | 2    |
|    | _                    |               |           |      |

Tarr'd Rope of

|                 | Inches            |                                                                                                                                                                           |                                                                                                          |
|-----------------|-------------------|---------------------------------------------------------------------------------------------------------------------------------------------------------------------------|----------------------------------------------------------------------------------------------------------|
| (               | 7:0               |                                                                                                                                                                           |                                                                                                          |
|                 | 6:1/2             |                                                                                                                                                                           |                                                                                                          |
|                 | 6:0               | 1 Cb                                                                                                                                                                      |                                                                                                          |
|                 | 5:1/2             |                                                                                                                                                                           | 1 Cb                                                                                                     |
| $\downarrow$    | 5:0               | 1 Cb                                                                                                                                                                      | ½ <b>Cl</b>                                                                                              |
| $\triangleleft$ | 4:1/2             |                                                                                                                                                                           |                                                                                                          |
| ľ               | 4:0               |                                                                                                                                                                           |                                                                                                          |
|                 | 3:1/2             |                                                                                                                                                                           |                                                                                                          |
|                 | 3:0               | $2 \gamma$                                                                                                                                                                | 2                                                                                                        |
|                 | 2:1/2             | $\begin{pmatrix} 2 \\ 2 \\ 1 \end{pmatrix} \qquad \qquad$ | $\begin{pmatrix} 2 \\ 2 \\ 1 \end{pmatrix} $ $\rbrace$ $\rbrace$ $\rbrace$ $\rbrace$ $\rbrace$ $\rbrace$ |
|                 | 2:0               | 1)                                                                                                                                                                        | 1)                                                                                                       |
|                 | Breechings        | 7 <i>0</i>                                                                                                                                                                | 64                                                                                                       |
| )               | Tackles           | 140                                                                                                                                                                       | 128                                                                                                      |
| J               | Port-Tackle       | 4 Cb                                                                                                                                                                      | 4 Cb                                                                                                     |
|                 | Junk              | 40 cwt                                                                                                                                                                    | 30 cwt                                                                                                   |
|                 | Snaphance Muskets | 80                                                                                                                                                                        | 7 <i>0</i>                                                                                               |
| (               | Musquettoons      | 10                                                                                                                                                                        | 10                                                                                                       |
|                 | Musquet-Rods      | 3 <i>0</i>                                                                                                                                                                | 24                                                                                                       |
| 7               | Pistols           | 16 P                                                                                                                                                                      | 16 P                                                                                                     |
| 1               | Bandaliers        | 30 Coll                                                                                                                                                                   | 30 Coll                                                                                                  |
|                 | Cartouche-boxes   | 80                                                                                                                                                                        | 70                                                                                                       |
|                 | Flints            | <i>3000</i>                                                                                                                                                               | 2000                                                                                                     |
| ~               | -                 |                                                                                                                                                                           |                                                                                                          |