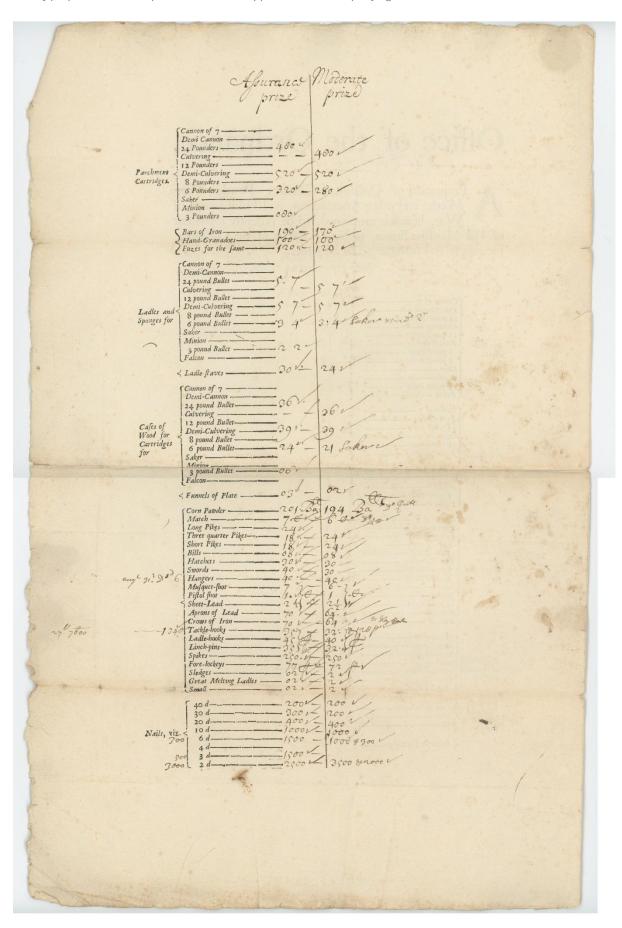

| for any purpose other tha                        | Cannon of 7                                                                                                                                                            | au accompanying documents                     | and ites.                              |
|--------------------------------------------------|------------------------------------------------------------------------------------------------------------------------------------------------------------------------|-----------------------------------------------|----------------------------------------|
| Doublehead-<br>ed hammer'd<br>Shot for           | Demi-Cannon 24 pound Bullet Culvering 12 pound Bullet Demi-Culvering 8 pound Bullet                                                                                    | 144<br>156                                    | 144<br>156                             |
| Tin Cases<br>Filled with<br>Musquet-<br>Shot for | Demi-Culvering<br>Saker<br>Minion                                                                                                                                      | 150<br>90                                     | 150<br>84                              |
|                                                  | ∠ Boxes for tin Cases                                                                                                                                                  |                                               | 20                                     |
| Second Page                                      |                                                                                                                                                                        |                                               |                                        |
| Parchment<br>cartridges                          | Cannon of 7 Demi-Cannon 24 Pounders Culvering 12 pound Bullet Demi-Culvering 8 Pounders 6 Pounders Saker Minion 3 Pounders  Bars of Iron Hand Grenadoes Fuses for same | 480<br>520<br>320<br>080<br>190<br>100<br>120 | 480<br>520<br>280<br>170<br>100<br>120 |
| Ladles and<br>Sponges for                        | Cannon of 7 Demi-Cannon 24 pound Bullet Culvering 12 pound Bullet Demi-Culvering 8 pound Bullet 6 pound bullet Saker Minion 3 pound bullet Falcon                      | 5:7<br>5:7<br>3:4<br>2:2                      | 5:7<br>5:7<br>3:4                      |
|                                                  | Laute Staves                                                                                                                                                           | JV                                            | <b>4T</b>                              |

| Cases of<br>Wood for<br>Cartridges<br>for | Cannon of 7 Demi-Cannon 24 pound Bullet Culvering 12 pound Bullet Demi-Culvering 8 pound Bullet 6 pound bullet Saker Minion 3 pound bullet Falcon                                                                                            | 36<br>39<br>24<br>06                                                                               | 36<br>39<br>21 saker                                                                 |
|-------------------------------------------|----------------------------------------------------------------------------------------------------------------------------------------------------------------------------------------------------------------------------------------------|----------------------------------------------------------------------------------------------------|--------------------------------------------------------------------------------------|
|                                           | ∠ Funnels of plate                                                                                                                                                                                                                           | <i>0</i> 3                                                                                         | <i>0</i> 2                                                                           |
|                                           | Corn Powder Match Long Pikes Three quarter pikes Short Pikes Bills Hatchets Swords Hangers  Pistol shot Sheet-Lead Aprons of Lead Crows of Iron Tackle hooks Ladle Hooks Linch-Pins Spikes Fore-lock Keys Sledges Great Melting Ladels Small | 201 Ba <sup>Us</sup> 7 cwt 24 18 18 18 08 30 40 40 7 1 2 ½ 70 70 70 35 45 \ P 35 \ 250 77 02 02 02 | 194 Balls 6 curt Do 1/2 curt  24 24 08 30 30 40 6 1 2 1/2 64 64 32 40 32 40 72 2 2 2 |

|            | <i>(</i> 40d | <i>200</i>   | <i>200</i>  |
|------------|--------------|--------------|-------------|
|            | 30d          | <i>300</i>   | 200         |
|            | 20d          | <i>400</i>   | 400         |
| Nails Viz: | ) 10d        | 1000         | 1000        |
|            | <b>∫</b> 6d  | <i>1500</i>  | 1000 & 300  |
|            | 4d           |              |             |
|            | 3d           | <i>1500</i>  |             |
|            | <b>\</b> 2d  | 25 <i>00</i> | 3500 & 2000 |
|            | •            |              |             |