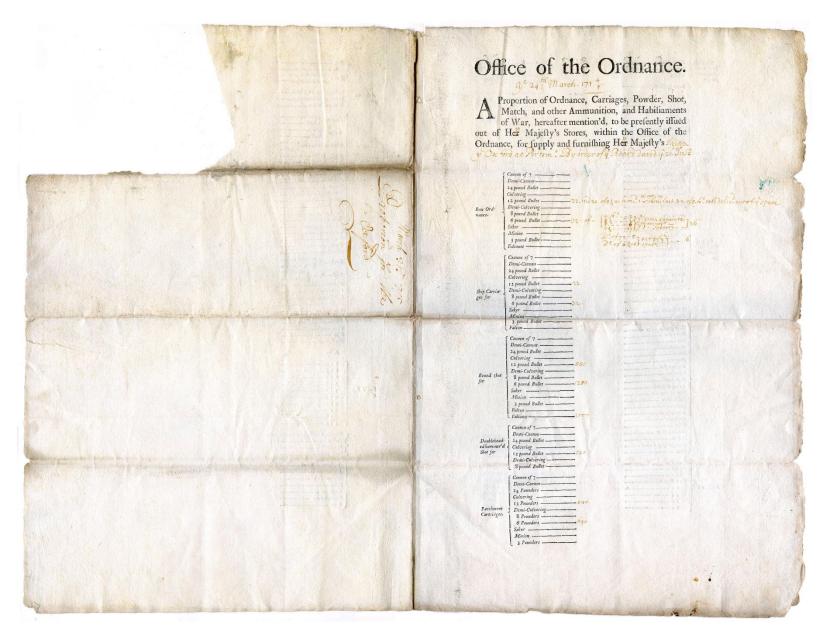

# Office of the Ordnance

### Y<sup>e</sup> 24<sup>th</sup> March 1714/5

A Proportion of Ordnance, Carriages, Powder, Shot, Match and other Ammunition and Habiliaments of War, hereafter mentioned, to be presently issued out of Her<sup>is</sup> Majesty's Stores, within the Office of the Ordnance, for supply and furnishing Her<sup>is</sup> Majesty's *Shipp* y<sup>e</sup> Oxford at Portsm<sup>a</sup> By Order of y<sup>e</sup> Board dated y<sup>e</sup> 22<sup>n</sup> Inst.

| Ship Carria-<br>ges for | Cannon of 7<br>Demi-Cannon<br>24 pound Bullet<br>Culvering<br>12 pound Bullet<br>Demi-Culvering<br>8 pound Bullet<br>6 pound bullet<br>Saker<br>Minion<br>3 pound bullet<br>Falcon<br>Cannon of 7 | 22<br>32            |
|-------------------------|---------------------------------------------------------------------------------------------------------------------------------------------------------------------------------------------------|---------------------|
| Round shot<br>for       | Demi-Cannon<br>24 pound Bullet<br>Culvering<br>12 pound Bullet<br>Demi-Culvering<br>8 pound Bullet<br>6 pound Bullet<br>Saker<br>Minion<br>3 pound bullet<br>Falcon<br>Falconet                   | 580<br>1280<br>1000 |

| Double head-ed<br>hammer' d shot<br>for | Cannon of 7<br>Demi-Cannon<br>24 pound Bullet<br>Culvering<br>12 pound Bullet<br>Demi-Culvering<br>8 pound Bullet                                                    | 120        |
|-----------------------------------------|----------------------------------------------------------------------------------------------------------------------------------------------------------------------|------------|
| Parchment<br>Cartridges. 〈              | Cannon of 7<br>Demi-Cannon<br>24 pound Bullet<br>Culvering<br>12 pound Bullet<br>Demi-Culvering<br>8 pound Bullet<br>6 pound bullet<br>Saker<br>Minion<br>3 pounders | 440<br>640 |