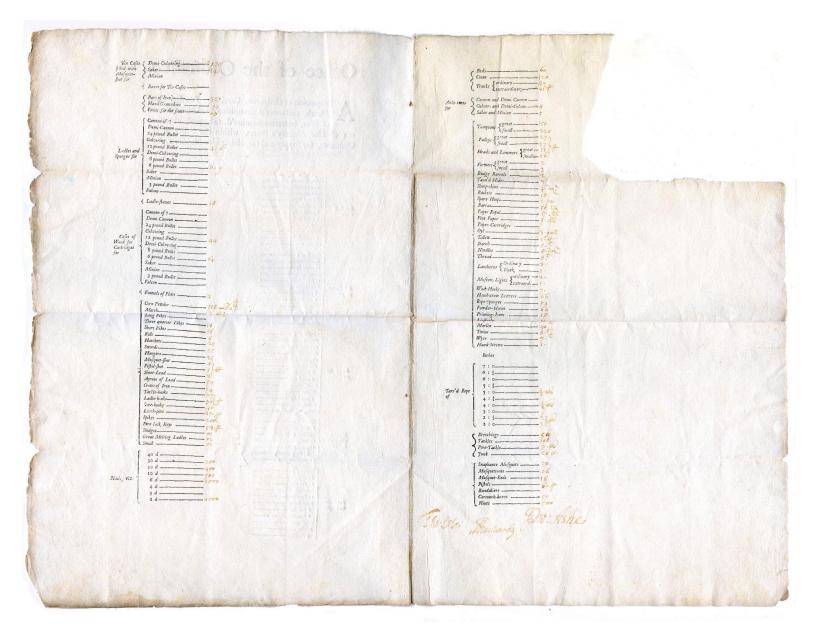

Second Page

| Tin cases filled<br>with<br>Musquet- shot<br>for | <ul> <li>Demi Culvering</li> <li>Saker</li> <li>Minion</li> </ul>                                                                                                                  | 130<br>190           |
|--------------------------------------------------|------------------------------------------------------------------------------------------------------------------------------------------------------------------------------------|----------------------|
|                                                  | $\prec$ Boxes for tin cases                                                                                                                                                        |                      |
|                                                  | Bars of Iron<br>Hand grenadoes<br>Fuzes for same                                                                                                                                   | 350<br>50<br>60      |
| Ladles and sponges for                           | Cannon of 7<br>Demi-Cannon<br>24 pound Bullet<br>Culvering<br>12 pound Bullet<br>Demi-Culvering<br>8 pound Bullet<br>6 pound Bullet<br>Saker<br>Minion<br>3 pound bullet<br>Falcon | 4 : 6<br>6 : 9<br>18 |

|                    | Cannon of 7<br>Demi-Cannon<br>24 pound Bullet |    |
|--------------------|-----------------------------------------------|----|
|                    | Culvering                                     |    |
|                    | 12 pound Bullet                               | 44 |
| Cases of wood for  | Demi-Culvering                                |    |
| cartridges for 🛛 🗧 | 8 pound Bullet                                |    |
|                    | 6 pound bullet                                | 64 |
|                    | Saker                                         |    |
|                    | Minion                                        |    |
|                    | 3 pound bullet                                |    |
|                    | Falcon                                        |    |
|                    |                                               |    |
| -                  | Funnels of plate                              | 2  |

| Corn Powder          | 118 Balls Barrells                 |
|----------------------|------------------------------------|
| Match                | $2 \operatorname{cwt} \frac{1}{2}$ |
| Long Pikes           |                                    |
| Three quarter pikes  | 18                                 |
| Short Pikes          | 18                                 |
| Bills                | 9                                  |
| Hatchets             | 20                                 |
| Swords               | 25                                 |
| Hangers              | 25                                 |
| Musquet-shot         | 4)                                 |
| Y Pistol shot        | 1 { Cwt                            |
| Sheet-Lead           | 2)                                 |
| Aprons of Lead       | 54                                 |
| Crows of Iron        | 54                                 |
| Tackle hooks         | <b>27</b> ~                        |
| Ladle Hooks          | 30 ( P                             |
| Port Hooks           | 40                                 |
| Linch-Pins           | 27 <b>Î</b>                        |
| Spikes               | 200                                |
| Fore-lock Keys       | 58 P                               |
| Sledges              | 1                                  |
| Great Melting Ladels | 2                                  |
| Small                | 2                                  |
| C                    |                                    |
| ( 40d                |                                    |
| 30d                  | 200                                |
| 20d                  | 400                                |
| ) 10d                | 500                                |
| <b>6</b> d           | 1000                               |
| 4d                   |                                    |
| 3d                   |                                    |
| \2d                  | 4000                               |
|                      |                                    |

Nails Viz:

| Third Page     | Seds<br>Coins<br>Trucks Ordin<br>extra                                                                                                                      | nary<br>aordinary                | $ \begin{array}{c} 60\\ 120\\ 42\\ 41 \end{array} $                                                      |
|----------------|-------------------------------------------------------------------------------------------------------------------------------------------------------------|----------------------------------|----------------------------------------------------------------------------------------------------------|
| Axle-Trees for | Cannon & Demi<br>Culver & demi C<br>Saker & minion                                                                                                          |                                  | 4<br>5                                                                                                   |
|                | ( Tampeons<br>Pulleys                                                                                                                                       | Great<br>Small<br>Great<br>Small | 150<br>220<br>27<br>27<br>27<br>9                                                                        |
|                | Heads & ramme<br>Formers                                                                                                                                    | Small<br>Great                   | $ \begin{array}{c} 11 \\ 16 \\ 2 \end{array} $                                                           |
| <              | Budge barrels<br>Tann'd Hides<br>Sheep skins<br>Baskets<br>Spare hoops<br>Barras<br>Paper Royal<br>Fine Paper<br>Paper Cartridge<br>Oyl<br>Tallow<br>Starch | Small                            | 3<br>2<br>7<br>4 doz<br>18<br>1 p <sup>cep</sup><br>50 Ells<br>5 Rh<br>1 Rh<br>3 gall<br>1 ½ cwt<br>8 lb |

#### Ream – 500 sheets

|   | Needles         |               | 8 doz |
|---|-----------------|---------------|-------|
|   | Thread          |               | 8 lb  |
|   | Lanthorns       | Ordinary      | 3     |
|   |                 | Dark          | 1     |
|   | Muscov lights   | Ordinary      | 2     |
|   |                 | extraordinary | 1     |
|   | Wad-hooks       |               | 7     |
|   | Hand-crow lever | S             | 66    |
|   | Rope Sponges    |               | 54    |
|   | Powder Horns    |               | 66    |
|   | Priming Irons   |               | 18    |
|   | Linstocks       |               | 10 lb |
|   | Marlin          |               | 40 lb |
|   | Twine           |               | 8 lb  |
|   | Wyer            |               | 7 lb  |
|   | Hand-screws     |               | 1     |
| 1 |                 |               |       |