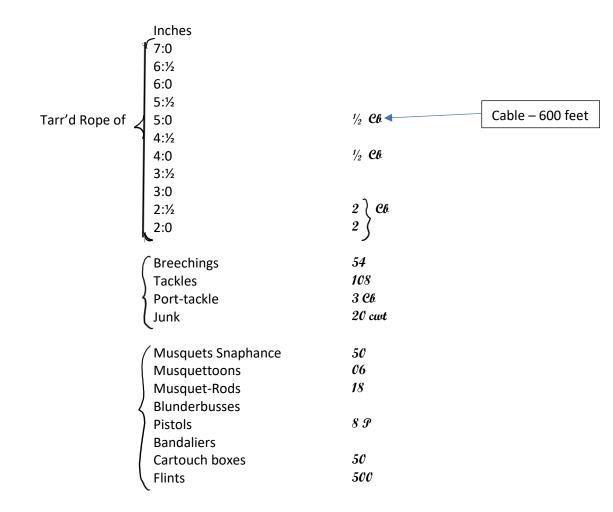

Nails Viz:

| Third Page     | Seds<br>Coins<br>Trucks Ordin<br>extra                                                                                                                      | nary<br>aordinary                | $ \begin{array}{c} 60\\ 120\\ 42\\ 41 \end{array} $                                                      |
|----------------|-------------------------------------------------------------------------------------------------------------------------------------------------------------|----------------------------------|----------------------------------------------------------------------------------------------------------|
| Axle-Trees for | Cannon & Demi<br>Culver & demi C<br>Saker & minion                                                                                                          |                                  | 4<br>5                                                                                                   |
|                | ( Tampeons<br>Pulleys                                                                                                                                       | Great<br>Small<br>Great<br>Small | 150<br>220<br>27<br>27<br>27<br>9                                                                        |
|                | Heads & ramme<br>Formers                                                                                                                                    | Small<br>Great                   | $ \begin{array}{c} 11 \\ 16 \\ 2 \end{array} $                                                           |
| <              | Budge barrels<br>Tann'd Hides<br>Sheep skins<br>Baskets<br>Spare hoops<br>Barras<br>Paper Royal<br>Fine Paper<br>Paper Cartridge<br>Oyl<br>Tallow<br>Starch | Small                            | 3<br>2<br>7<br>4 doz<br>18<br>1 p <sup>cep</sup><br>50 Ells<br>5 Rh<br>1 Rh<br>3 gall<br>1 ½ cwt<br>8 lb |