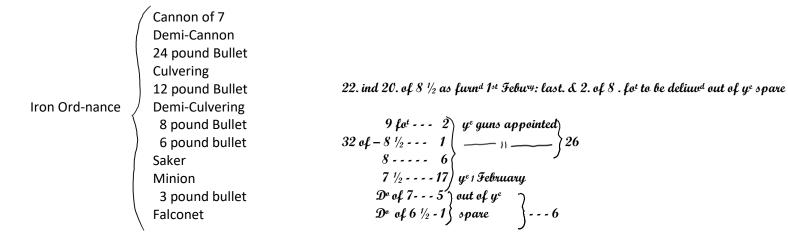

| Ship Carria-<br>ges for | Cannon of 7<br>Demi-Cannon<br>24 pound Bullet<br>Culvering<br>12 pound Bullet<br>Demi-Culvering<br>8 pound Bullet<br>6 pound bullet<br>Saker<br>Minion<br>3 pound bullet<br>Falcon<br>Cannon of 7 | 22<br>32            |
|-------------------------|---------------------------------------------------------------------------------------------------------------------------------------------------------------------------------------------------|---------------------|
| Round shot<br>for       | Demi-Cannon<br>24 pound Bullet<br>Culvering<br>12 pound Bullet<br>Demi-Culvering<br>8 pound Bullet<br>6 pound Bullet<br>Saker<br>Minion<br>3 pound bullet<br>Falcon<br>Falconet                   | 580<br>1280<br>1000 |